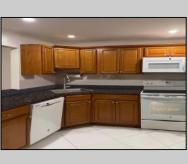

## **COMMENTS**

The Woodlands in Mays Landing. 1st floor Cambridge model includes 2 bedrooms and 1 bath. Completely renovated in 2017. Eat-in kitchen, full size washer dryer, tiles floors throughout (except bedrooms are carpeted). Sliding glass doors to patio and private wooded setting. Currently tenant occupied. Best time to show is after 4:00PM

| PROPERTY I | DETAILS |
|------------|---------|
|------------|---------|

Exterior ParkingGarage OtherRooms InteriorFeatures
Vinyl None Dining Area Pets Allowed

Eat In Kitchen Laundry/Utility Room Primary BR on 1st floor