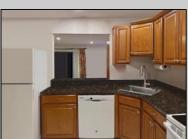

## **COMMENTS**

The Woodlands in Mays Landing. 1st floor Cambridge model includes 2 bedrooms and 1 bath. Completely renovated in 2017. Eat-in kitchen, full size washer dryer, tiles floors throughout (except bedrooms are carpeted). Sliding glass doors to patio and private wooded setting. Currently tenant occupied. Best time to show is after 4:00PM

| PROPERTY I | DETAILS |
|------------|---------|
|------------|---------|

Exterior ParkingGarage OtherRooms InteriorFeatures
Vinyl None Dining Area Pets Allowed

Eat In Kitchen Laundry/Utility Room Primary BR on 1st floor