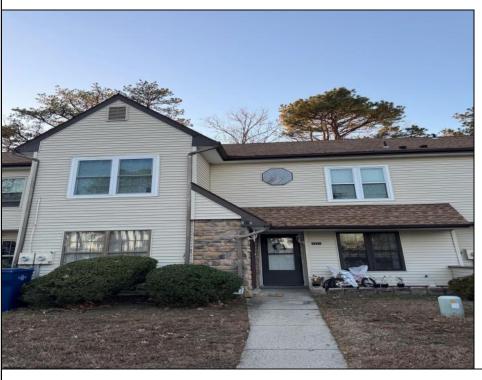

## **COMMENTS**

The Woodlands in Mays Landing. 1st floor Cambridge model includes 2 bedrooms and 1 bath. Completely renovated in 2017. Eat-in kitchen, full size washer dryer, tiles floors throughout (except bedrooms are carpeted). Sliding glass doors to patio and private wooded setting. Currently tenant occupied. Best time to show is after 4:00PM