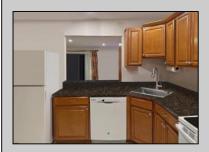

## **COMMENTS**

The Woodlands in Mays Landing. 1st floor Cambridge model includes 2 bedrooms and 1 bath. Completely renovated in 2017. Eat-in kitchen, full size washer dryer, tiles floors throughout (except bedrooms are carpeted). Sliding glass doors to patio and private wooded setting. Currently tenant occupied. Best time to show is after 4:00PM