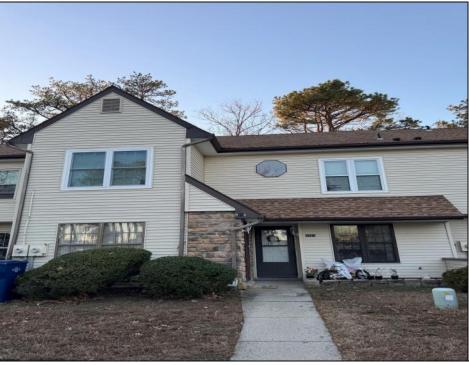

## **COMMENTS**

The Woodlands in Mays Landing. 1st floor Cambridge model includes 2 bedrooms and 1 bath. Completely renovated in 2017. Eat-in kitchen, full size washer dryer, tiles floors throughout (except bedrooms are carpeted). Sliding glass doors to patio and private wooded setting. Currently tenant occupied. Best time to show is after 4:00PM

| FROFERTI DETAILS |               |             |                  |
|------------------|---------------|-------------|------------------|
| Exterior         | ParkingGarage | OtherRooms  | InteriorFeatures |
| Vinyl            | None          | Dining Area | Pets Allowed     |