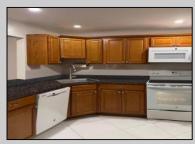

## **COMMENTS**

The Woodlands in Mays Landing. 1st floor Cambridge model includes 2 bedrooms and 1 bath. Completely renovated in 2017. Eat-in kitchen, full size washer dryer, tiles floors throughout (except bedrooms are carpeted). Sliding glass doors to patio and private wooded setting. Currently tenant occupied. Best time to show is after 4:00PM