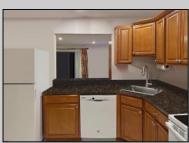

## **COMMENTS**

The Woodlands in Mays Landing. 1st floor Cambridge model includes 2 bedrooms and 1 bath. Completely renovated in 2017. Eat-in kitchen, full size washer dryer, tiles floors throughout (except bedrooms are carpeted). Sliding glass doors to patio and private wooded setting. Currently tenant occupied. Best time to show is after 4:00PM

|   |       | PROPERTY DETAILS |
|---|-------|------------------|
| _ | <br>_ |                  |

Exterior ParkingGarage OtherRooms InteriorFeatures
Vinyl None Dining Area Pets Allowed

Eat In Kitchen Laundry/Utility Room Primary BR on 1st floor