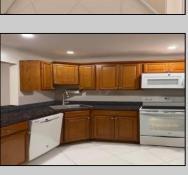

## **COMMENTS**

The Woodlands in Mays Landing. 1st floor Cambridge model includes 2 bedrooms and 1 bath. Completely renovated in 2017. Eat-in kitchen, full size washer dryer, tiles floors throughout (except bedrooms are carpeted). Sliding glass doors to patio and private wooded setting. Currently tenant occupied. Best time to show is after 4:00PM

|   |       | PROPERTY DETAILS |
|---|-------|------------------|
| _ | <br>_ |                  |

Exterior ParkingGarage OtherRooms InteriorFeatures
Vinyl None Dining Area Pets Allowed

Eat In Kitchen Laundry/Utility Room Primary BR on 1st floor