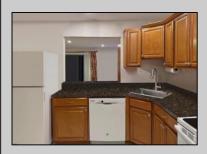

## **COMMENTS**

The Woodlands in Mays Landing. 1st floor Cambridge model includes 2 bedrooms and 1 bath. Completely renovated in 2017. Eat-in kitchen, full size washer dryer, tiles floors throughout (except bedrooms are carpeted). Sliding glass doors to patio and private wooded setting. Currently tenant occupied. Best time to show is after 4:00PM

| PROPERTY | <b>DETAILS</b> |
|----------|----------------|
|----------|----------------|

Exterior ParkingGarage OtherRooms InteriorFeatures
Vinyl None Dining Area Pets Allowed

Eat In Kitchen Laundry/Utility Room Primary BR on 1st floor