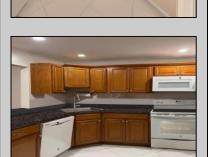

## **COMMENTS**

The Woodlands in Mays Landing. 1st floor Cambridge model includes 2 bedrooms and 1 bath. Completely renovated in 2017. Eat-in kitchen, full size washer dryer, tiles floors throughout (except bedrooms are carpeted). Sliding glass doors to patio and private wooded setting. Currently tenant occupied. Best time to show is after 4:00PM

| PROPERTY | <b>DETAILS</b> |
|----------|----------------|
|----------|----------------|

Exterior ParkingGarage OtherRooms InteriorFeatures
Vinyl None Dining Area Pets Allowed

Eat In Kitchen Laundry/Utility Room Primary BR on 1st floor