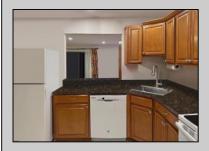

## **COMMENTS**

The Woodlands in Mays Landing. 1st floor Cambridge model includes 2 bedrooms and 1 bath. Completely renovated in 2017. Eat-in kitchen, full size washer dryer, tiles floors throughout (except bedrooms are carpeted). Sliding glass doors to patio and private wooded setting. Currently tenant occupied. Best time to show is after 4:00PM

| Exterior | ParkingGarage | OtherRooms  | InteriorFeatures |
|----------|---------------|-------------|------------------|
| Vinvl    | None          | Dining Area | Pets Allowed     |

Eat In Kitchen Laundry/Utility Room Primary BR on 1st floor