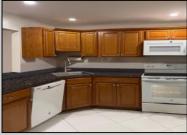

## **COMMENTS**

The Woodlands in Mays Landing. 1st floor Cambridge model includes 2 bedrooms and 1 bath. Completely renovated in 2017. Eat-in kitchen, full size washer dryer, tiles floors throughout (except bedrooms are carpeted). Sliding glass doors to patio and private wooded setting. Currently tenant occupied. Best time to show is after 4:00PM

| Exterior | ParkingGarage | OtherRooms  | InteriorFeatures |
|----------|---------------|-------------|------------------|
| Vinvl    | None          | Dining Area | Pets Allowed     |

Eat In Kitchen Laundry/Utility Room Primary BR on 1st floor