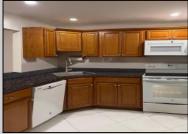

## **COMMENTS**

The Woodlands in Mays Landing. 1st floor Cambridge model includes 2 bedrooms and 1 bath. Completely renovated in 2017. Eat-in kitchen, full size washer dryer, tiles floors throughout (except bedrooms are carpeted). Sliding glass doors to patio and private wooded setting. Currently tenant occupied. Best time to show is after 4:00PM

| PROPERTY | <b>DETAILS</b> |
|----------|----------------|
|----------|----------------|

Exterior ParkingGarage OtherRooms InteriorFeatures Vinyl Dining Area Pets Allowed None

Eat In Kitchen Laundry/Utility Room Primary BR on 1st floor