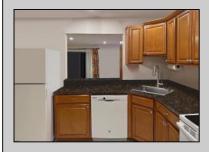

## **COMMENTS**

The Woodlands in Mays Landing. 1st floor Cambridge model includes 2 bedrooms and 1 bath. Completely renovated in 2017. Eat-in kitchen, full size washer dryer, tiles floors throughout (except bedrooms are carpeted). Sliding glass doors to patio and private wooded setting. Currently tenant occupied. Best time to show is after 4:00PM

| PROPERTY | <b>DETAILS</b> |
|----------|----------------|
|----------|----------------|

Exterior ParkingGarage OtherRooms InteriorFeatures Vinyl Dining Area Pets Allowed None

Eat In Kitchen Laundry/Utility Room Primary BR on 1st floor