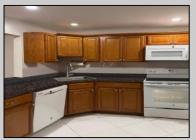

## COMMENTS

The Woodlands in Mays Landing. 1st floor Cambridge model includes 2 bedrooms and 1 bath. Completely renovated in 2017. Eat-in kitchen, full size washer dryer, tiles floors throughout (except bedrooms are carpeted). Sliding glass doors to patio and private wooded setting. Currently tenant occupied. Best time to show is after 4:00PM