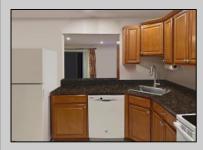

## COMMENTS

The Woodlands in Mays Landing. 1st floor Cambridge model includes 2 bedrooms and 1 bath. Completely renovated in 2017. Eat-in kitchen, full size washer dryer, tiles floors throughout (except bedrooms are carpeted). Sliding glass doors to patio and private wooded setting. Currently tenant occupied. Best time to show is after 4:00PM