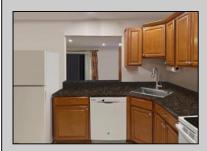

## **COMMENTS**

The Woodlands in Mays Landing. 1st floor Cambridge model includes 2 bedrooms and 1 bath. Completely renovated in 2017. Eat-in kitchen, full size washer dryer, tiles floors throughout (except bedrooms are carpeted). Sliding glass doors to patio and private wooded setting. Currently tenant occupied. Best time to show is after 4:00PM

| PROPERTY DETAILS |            |  |
|------------------|------------|--|
| ParkingGarage    | OtherRooms |  |

Exterior InteriorFeatures Vinyl Dining Area Pets Allowed None

Eat In Kitchen Laundry/Utility Room Primary BR on 1st floor