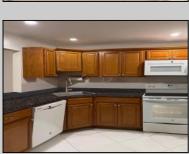

## **COMMENTS**

The Woodlands in Mays Landing. 1st floor Cambridge model includes 2 bedrooms and 1 bath. Completely renovated in 2017. Eat-in kitchen, full size washer dryer, tiles floors throughout (except bedrooms are carpeted). Sliding glass doors to patio and private wooded setting. Currently tenant occupied. Best time to show is after 4:00PM

| PROPERTY DETAILS |            |  |
|------------------|------------|--|
| ParkingGarage    | OtherRooms |  |

Exterior InteriorFeatures Vinyl Dining Area Pets Allowed None

Eat In Kitchen Laundry/Utility Room Primary BR on 1st floor