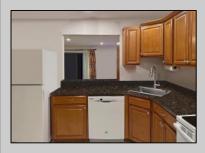

## **COMMENTS**

The Woodlands in Mays Landing. 1st floor Cambridge model includes 2 bedrooms and 1 bath. Completely renovated in 2017. Eat-in kitchen, full size washer dryer, tiles floors throughout (except bedrooms are carpeted). Sliding glass doors to patio and private wooded setting. Currently tenant occupied. Best time to show is after 4:00PM

| PROPERTY DETAILS |
|------------------|
|------------------|

Exterior ParkingGarage OtherRooms InteriorFeatures
Vinyl None Dining Area Pets Allowed

Eat In Kitchen Laundry/Utility Room Primary BR on 1st floor