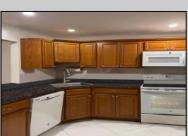

## **COMMENTS**

The Woodlands in Mays Landing. 1st floor Cambridge model includes 2 bedrooms and 1 bath. Completely renovated in 2017. Eat-in kitchen, full size washer dryer, tiles floors throughout (except bedrooms are carpeted). Sliding glass doors to patio and private wooded setting. Currently tenant occupied. Best time to show is after 4:00PM

| PROPERTY DETAILS |
|------------------|
|------------------|

Exterior ParkingGarage OtherRooms InteriorFeatures
Vinyl None Dining Area Pets Allowed

Eat In Kitchen Laundry/Utility Room Primary BR on 1st floor