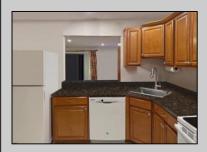

## **COMMENTS**

The Woodlands in Mays Landing. 1st floor Cambridge model includes 2 bedrooms and 1 bath. Completely renovated in 2017. Eat-in kitchen, full size washer dryer, tiles floors throughout (except bedrooms are carpeted). Sliding glass doors to patio and private wooded setting. Currently tenant occupied. Best time to show is after 4:00PM

|   |       | PROPERTY DETAILS |
|---|-------|------------------|
| _ | <br>_ |                  |

Exterior ParkingGarage OtherRooms InteriorFeatures
Vinyl None Dining Area Pets Allowed

Eat In Kitchen Laundry/Utility Room Primary BR on 1st floor