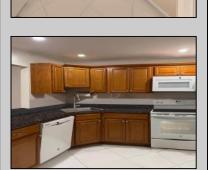

## **COMMENTS**

The Woodlands in Mays Landing. 1st floor Cambridge model includes 2 bedrooms and 1 bath. Completely renovated in 2017. Eat-in kitchen, full size washer dryer, tiles floors throughout (except bedrooms are carpeted). Sliding glass doors to patio and private wooded setting. Currently tenant occupied. Best time to show is after 4:00PM

|   |       | PROPERTY DETAILS |
|---|-------|------------------|
| _ | <br>_ |                  |

Exterior ParkingGarage OtherRooms InteriorFeatures
Vinyl None Dining Area Pets Allowed

Eat In Kitchen Laundry/Utility Room Primary BR on 1st floor