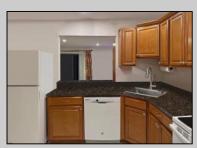

## **COMMENTS**

The Woodlands in Mays Landing. 1st floor Cambridge model includes 2 bedrooms and 1 bath. Completely renovated in 2017. Eat-in kitchen, full size washer dryer, tiles floors throughout (except bedrooms are carpeted). Sliding glass doors to patio and private wooded setting. Currently tenant occupied. Best time to show is after 4:00PM

| PROPERTY | <b>DETAILS</b> |
|----------|----------------|
|----------|----------------|

Exterior ParkingGarage OtherRooms InteriorFeatures Vinyl Dining Area Pets Allowed None

Eat In Kitchen Laundry/Utility Room Primary BR on 1st floor