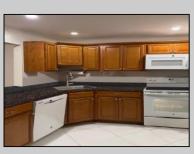

## **COMMENTS**

The Woodlands in Mays Landing. 1st floor Cambridge model includes 2 bedrooms and 1 bath. Completely renovated in 2017. Eat-in kitchen, full size washer dryer, tiles floors throughout (except bedrooms are carpeted). Sliding glass doors to patio and private wooded setting. Currently tenant occupied. Best time to show is after 4:00PM

| PROPERTY | <b>DETAILS</b> |
|----------|----------------|
|----------|----------------|

Exterior ParkingGarage OtherRooms InteriorFeatures Vinyl Dining Area Pets Allowed None

Eat In Kitchen Laundry/Utility Room Primary BR on 1st floor