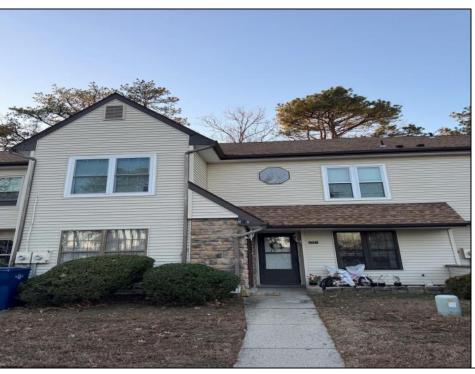

## **COMMENTS**

The Woodlands in Mays Landing. 1st floor Cambridge model includes 2 bedrooms and 1 bath. Completely renovated in 2017. Eat-in kitchen, full size washer dryer, tiles floors throughout (except bedrooms are carpeted). Sliding glass doors to patio and private wooded setting. Currently tenant occupied. Best time to show is after 4:00PM