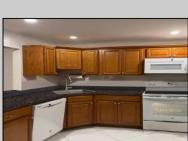

## **COMMENTS**

The Woodlands in Mays Landing. 1st floor Cambridge model includes 2 bedrooms and 1 bath. Completely renovated in 2017. Eat-in kitchen, full size washer dryer, tiles floors throughout (except bedrooms are carpeted). Sliding glass doors to patio and private wooded setting. Currently tenant occupied. Best time to show is after 4:00PM