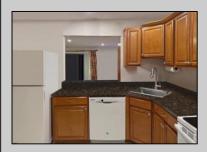

## **COMMENTS**

The Woodlands in Mays Landing. 1st floor Cambridge model includes 2 bedrooms and 1 bath. Completely renovated in 2017. Eat-in kitchen, full size washer dryer, tiles floors throughout (except bedrooms are carpeted). Sliding glass doors to patio and private wooded setting. Currently tenant occupied. Best time to show is after 4:00PM