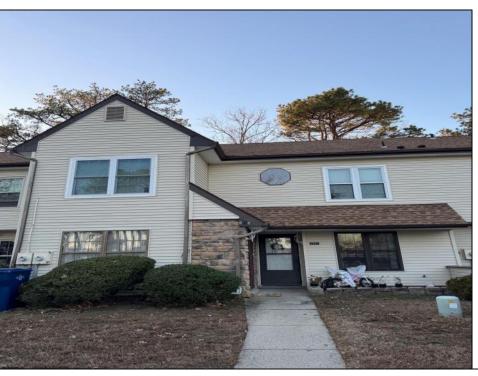

## **COMMENTS**

The Woodlands in Mays Landing. 1st floor Cambridge model includes 2 bedrooms and 1 bath. Completely renovated in 2017. Eat-in kitchen, full size washer dryer, tiles floors throughout (except bedrooms are carpeted). Sliding glass doors to patio and private wooded setting. Currently tenant occupied. Best time to show is after 4:00PM