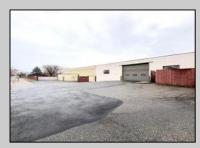

## COMMENTS

6712 South Crescent Boulevard, Pennsauken, NJ offers approximately 36,000 sq ft. of immediately available industrial and office space with negotiable lease terms on the highly traveled Route #130 (Crescent Boulevard). This corner lot sits on 1.7 acres, boasting of approximately 100+ outdoor fenced in surface parking spaces, 70+ indoor parking spaces with 18 foot ceilings, a full underground parking area, first floor lobby, restrooms, second floor conference rooms, locker room, and proximity to surrounding corporate neighbors. Experience 24.2 feet of frontage along the thriving commercial corridors of Route #130 (Crescent Boulevard) and Marlton Pike with easy access to Routes #73, #70, #42, #38, and #I-295. Minutes from the City of Philadelphia, approximately one hour from Atlantic City and Trenton City, and less than 2 hours from New York City.

| PROPERTY DETAILS  |                          |                                 |                              |
|-------------------|--------------------------|---------------------------------|------------------------------|
| Exterior<br>Brick | OutsideFeatures<br>Fence | ParkingGarage 11 or More Spaces | InteriorFeatures<br>Restroom |
| Masonry           | Truck Door               | Off Street<br>Paved             | Security System<br>Storage   |
| Basement          | Heating                  | Water                           | Sewer                        |
| 6 Ft. or More Hea | d Oil                    | Public                          | Public Sewer                 |