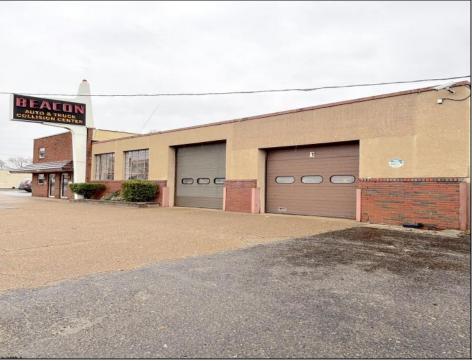

## COMMENTS

6712 South Crescent Boulevard, Pennsauken, NJ offers approximately 36,000 sq ft. of immediately available industrial and office space with negotiable lease terms on the highly traveled Route #130 (Crescent Boulevard). This corner lot sits on 1.7 acres, boasting of approximately 100+ outdoor fenced in surface parking spaces, 70+ indoor parking spaces with 18 foot ceilings, a full underground parking area, first floor lobby, restrooms, second floor conference rooms, locker room, and proximity to surrounding corporate neighbors. Experience 24.2 feet of frontage along the thriving commercial corridors of Route #130 (Crescent Boulevard) and Marlton Pike with easy access to Routes #73, #70, #42, #38, and #I-295. Minutes from the City of Philadelphia, approximately one hour from Atlantic City and Trenton City, and less than 2 hours from New York City.

| PROPERTY DETAILS  |                          |                                 |                              |
|-------------------|--------------------------|---------------------------------|------------------------------|
| Exterior<br>Brick | OutsideFeatures<br>Fence | ParkingGarage 11 or More Spaces | InteriorFeatures<br>Restroom |
| Masonry           | Truck Door               | Off Street<br>Paved             | Security System<br>Storage   |
| Basement          | Heating                  | Water                           | Sewer                        |
| 6 Ft. or More Hea | d Oil                    | Public                          | Public Sewer                 |