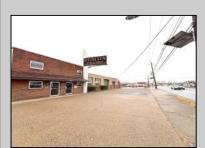

## **COMMENTS**

6712 South Crescent Boulevard, Pennsauken, NJ offers approximately 36,000 sq ft. of immediately available industrial and office space with negotiable lease terms on the highly traveled Route #130 (Crescent Boulevard). This corner lot sits on 1.7 acres, boasting of approximately 100+ outdoor fenced in surface parking spaces, 70+ indoor parking spaces with 18 foot ceilings, a full underground parking area, first floor lobby, restrooms, second floor conference rooms, locker room, and proximity to surrounding corporate neighbors. Experience 24.2 feet of frontage along the thriving commercial corridors of Route #130 (Crescent Boulevard) and Marlton Pike with easy access to Routes #73, #70, #42, #38, and #I-295. Minutes from the City of Philadelphia, approximately one hour from Atlantic City and Trenton City, and less than 2 hours from New York City.