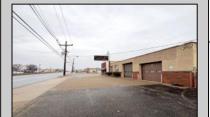

## **COMMENTS**

6712 South Crescent Boulevard, Pennsauken, NJ offers approximately 36,000 sq ft. of immediately available industrial and office space with negotiable lease terms on the highly traveled Route #130 (Crescent Boulevard). This corner lot sits on 1.7 acres, boasting of approximately 100+ outdoor fenced in surface parking spaces, 70+ indoor parking spaces with 18 foot ceilings, a full underground parking area, first floor lobby, restrooms, second floor conference rooms, locker room, and proximity to surrounding corporate neighbors. Experience 24.2 feet of frontage along the thriving commercial corridors of Route #130 (Crescent Boulevard) and Marlton Pike with easy access to Routes #73, #70, #42, #38, and #I-295. Minutes from the City of Philadelphia, approximately one hour from Atlantic City and Trenton City, and less than 2 hours from New York City.