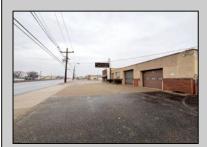

## **COMMENTS**

6712 South Crescent Boulevard, Pennsauken, NJ offers approximately 36,000 sq ft. of immediately available industrial and office space with negotiable lease terms on the highly traveled Route #130 (Crescent Boulevard). This corner lot sits on 1.7 acres, boasting of approximately 100+ outdoor fenced in surface parking spaces, 70+ indoor parking spaces with 18 foot ceilings, a full underground parking area, first floor lobby, restrooms, second floor conference rooms, locker room, and proximity to surrounding corporate neighbors. Experience 24.2 feet of frontage along the thriving commercial corridors of Route #130 (Crescent Boulevard) and Marlton Pike with easy access to Routes #73, #70, #42, #38, and #I-295. Minutes from the City of Philadelphia, approximately one hour from Atlantic City and Trenton City, and less than 2 hours from New York City.