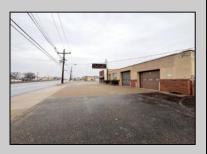

## COMMENTS

6712 South Crescent Boulevard, Pennsauken, NJ offers approximately 36,000 sq ft. of immediately available industrial and office space with negotiable lease terms on the highly traveled Route #130 (Crescent Boulevard). This corner lot sits on 1.7 acres, boasting of approximately 100+ outdoor fenced in surface parking spaces, 70+ indoor parking spaces with 18 foot ceilings, a full underground parking area, first floor lobby, restrooms, second floor conference rooms, locker room, and proximity to surrounding corporate neighbors. Experience 24.2 feet of frontage along the thriving commercial corridors of Route #130 (Crescent Boulevard) and Marlton Pike with easy access to Routes #73, #70, #42, #38, and #I-295. Minutes from the City of Philadelphia, approximately one hour from Atlantic City and Trenton City, and less than 2 hours from New York City.