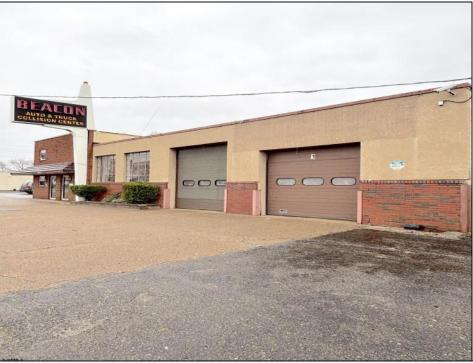

## COMMENTS

6712 South Crescent Boulevard, Pennsauken, NJ offers approximately 36,000 sq ft. of immediately available industrial and office space with negotiable lease terms on the highly traveled Route #130 (Crescent Boulevard). This corner lot sits on 1.7 acres, boasting of approximately 100+ outdoor fenced in surface parking spaces, 70+ indoor parking spaces with 18 foot ceilings, a full underground parking area, first floor lobby, restrooms, second floor conference rooms, locker room, and proximity to surrounding corporate neighbors. Experience 24.2 feet of frontage along the thriving commercial corridors of Route #130 (Crescent Boulevard) and Marlton Pike with easy access to Routes #73, #70, #42, #38, and #I-295. Minutes from the City of Philadelphia, approximately one hour from Atlantic City and Trenton City, and less than 2 hours from New York City.