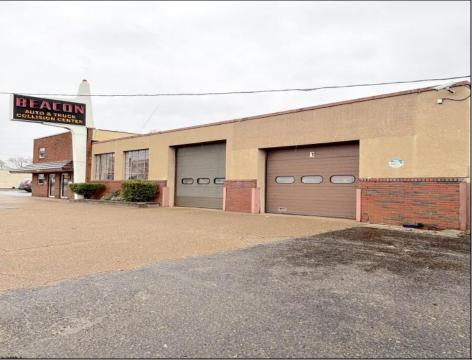

## COMMENTS

6712 South Crescent Boulevard, Pennsauken, NJ offers approximately 36,000 sq ft. of immediately available industrial and office space with negotiable lease terms on the highly traveled Route #130 (Crescent Boulevard). This corner lot sits on 1.7 acres, boasting of approximately 100+ outdoor fenced in surface parking spaces, 70+ indoor parking spaces with 18 foot ceilings, a full underground parking area, first floor lobby, restrooms, second floor conference rooms, locker room, and proximity to surrounding corporate neighbors. Experience 24.2 feet of frontage along the thriving commercial corridors of Route #130 (Crescent Boulevard) and Marlton Pike with easy access to Routes #73, #70, #42, #38, and #I-295. Minutes from the City of Philadelphia, approximately one hour from Atlantic City and Trenton City, and less than 2 hours from New York City.