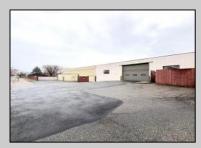

## COMMENTS

6712 South Crescent Boulevard, Pennsauken, NJ offers approximately 36,000 sq ft. of immediately available industrial and office space with negotiable lease terms on the highly traveled Route #130 (Crescent Boulevard). This corner lot sits on 1.7 acres, boasting of approximately 100+ outdoor fenced in surface parking spaces, 70+ indoor parking spaces with 18 foot ceilings, a full underground parking area, first floor lobby, restrooms, second floor conference rooms, locker room, and proximity to surrounding corporate neighbors. Experience 24.2 feet of frontage along the thriving commercial corridors of Route #130 (Crescent Boulevard) and Marlton Pike with easy access to Routes #73, #70, #42, #38, and #I-295. Minutes from the City of Philadelphia, approximately one hour from Atlantic City and Trenton City, and less than 2 hours from New York City.