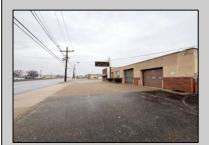

## **COMMENTS**

6712 South Crescent Boulevard, Pennsauken, NJ offers approximately 36,000 sq ft. of immediately available industrial and office space with negotiable lease terms on the highly traveled Route #130 (Crescent Boulevard). This corner lot sits on 1.7 acres, boasting of approximately 100+ outdoor fenced in surface parking spaces, 70+ indoor parking spaces with 18 foot ceilings, a full underground parking area, first floor lobby, restrooms, second floor conference rooms, locker room, and proximity to surrounding corporate neighbors. Experience 24.2 feet of frontage along the thriving commercial corridors of Route #130 (Crescent Boulevard) and Marlton Pike with easy access to Routes #73, #70, #42, #38, and #I-295. Minutes from the City of Philadelphia, approximately one hour from Atlantic City and Trenton City, and less than 2 hours from New York City.