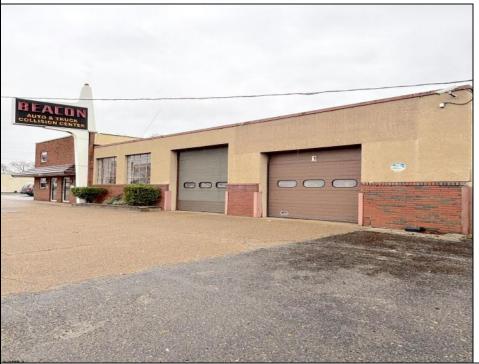

## **COMMENTS**

6712 South Crescent Boulevard, Pennsauken, NJ offers approximately 36,000 sq ft. of immediately available industrial and office space with negotiable lease terms on the highly traveled Route #130 (Crescent Boulevard). This corner lot sits on 1.7 acres, boasting of approximately 100+ outdoor fenced in surface parking spaces, 70+ indoor parking spaces with 18 foot ceilings, a full underground parking area, first floor lobby, restrooms, second floor conference rooms, locker room, and proximity to surrounding corporate neighbors. Experience 24.2 feet of frontage along the thriving commercial corridors of Route #130 (Crescent Boulevard) and Marlton Pike with easy access to Routes #73, #70, #42, #38, and #I-295. Minutes from the City of Philadelphia, approximately one hour from Atlantic City and Trenton City, and less than 2 hours from New York City.