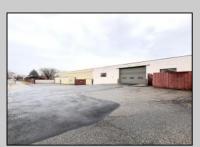

## **COMMENTS**

6712 South Crescent Boulevard, Pennsauken, NJ offers approximately 36,000 sq ft. of immediately available industrial and office space with negotiable lease terms on the highly traveled Route #130 (Crescent Boulevard). This corner lot sits on 1.7 acres, boasting of approximately 100+ outdoor fenced in surface parking spaces, 70+ indoor parking spaces with 18 foot ceilings, a full underground parking area, first floor lobby, restrooms, second floor conference rooms, locker room, and proximity to surrounding corporate neighbors. Experience 24.2 feet of frontage along the thriving commercial corridors of Route #130 (Crescent Boulevard) and Marlton Pike with easy access to Routes #73, #70, #42, #38, and #I-295. Minutes from the City of Philadelphia, approximately one hour from Atlantic City and Trenton City, and less than 2 hours from New York City.