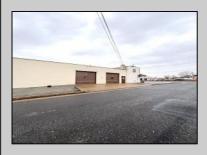

## **COMMENTS**

6712 South Crescent Boulevard, Pennsauken, NJ offers approximately 36,000 sq ft. of immediately available industrial and office space with negotiable lease terms on the highly traveled Route #130 (Crescent Boulevard). This corner lot sits on 1.7 acres, boasting of approximately 100+ outdoor fenced in surface parking spaces, 70+ indoor parking spaces with 18 foot ceilings, a full underground parking area, first floor lobby, restrooms, second floor conference rooms, locker room, and proximity to surrounding corporate neighbors. Experience 24.2 feet of frontage along the thriving commercial corridors of Route #130 (Crescent Boulevard) and Marlton Pike with easy access to Routes #73, #70, #42, #38, and #I-295. Minutes from the City of Philadelphia, approximately one hour from Atlantic City and Trenton City, and less than 2 hours from New York City.