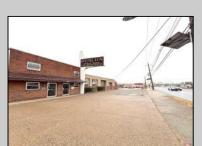

## **COMMENTS**

6712 South Crescent Boulevard, Pennsauken, NJ offers approximately 36,000 sq ft. of immediately available industrial and office space with negotiable lease terms on the highly traveled Route #130 (Crescent Boulevard). This corner lot sits on 1.7 acres, boasting of approximately 100+ outdoor fenced in surface parking spaces, 70+ indoor parking spaces with 18 foot ceilings, a full underground parking area, first floor lobby, restrooms, second floor conference rooms, locker room, and proximity to surrounding corporate neighbors. Experience 24.2 feet of frontage along the thriving commercial corridors of Route #130 (Crescent Boulevard) and Marlton Pike with easy access to Routes #73, #70, #42, #38, and #I-295. Minutes from the City of Philadelphia, approximately one hour from Atlantic City and Trenton City, and less than 2 hours from New York City.