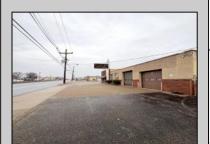

## **COMMENTS**

6712 South Crescent Boulevard, Pennsauken, NJ offers approximately 36,000 sq ft. of immediately available industrial and office space with negotiable lease terms on the highly traveled Route #130 (Crescent Boulevard). This corner lot sits on 1.7 acres, boasting of approximately 100+ outdoor fenced in surface parking spaces, 70+ indoor parking spaces with 18 foot ceilings, a full underground parking area, first floor lobby, restrooms, second floor conference rooms, locker room, and proximity to surrounding corporate neighbors. Experience 24.2 feet of frontage along the thriving commercial corridors of Route #130 (Crescent Boulevard) and Marlton Pike with easy access to Routes #73, #70, #42, #38, and #I-295. Minutes from the City of Philadelphia, approximately one hour from Atlantic City and Trenton City, and less than 2 hours from New York City.