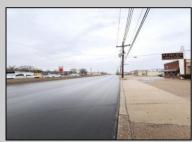

## **COMMENTS**

6712 South Crescent Boulevard, Pennsauken, NJ offers approximately 36,000 sq ft. of immediately available industrial and office space with negotiable lease terms on the highly traveled Route #130 (Crescent Boulevard). This corner lot sits on 1.7 acres, boasting of approximately 100+ outdoor fenced in surface parking spaces, 70+ indoor parking spaces with 18 foot ceilings, a full underground parking area, first floor lobby, restrooms, second floor conference rooms, locker room, and proximity to surrounding corporate neighbors. Experience 24.2 feet of frontage along the thriving commercial corridors of Route #130 (Crescent Boulevard) and Marlton Pike with easy access to Routes #73, #70, #42, #38, and #I-295. Minutes from the City of Philadelphia, approximately one hour from Atlantic City and Trenton City, and less than 2 hours from New York City.