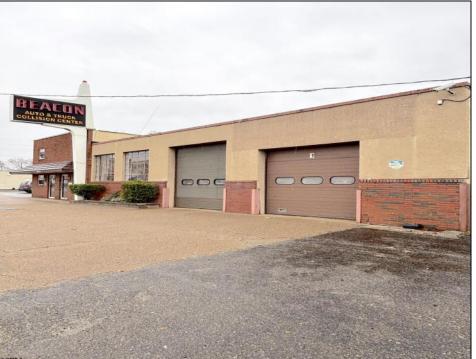

## **COMMENTS**

6712 South Crescent Boulevard, Pennsauken, NJ offers approximately 36,000 sq ft. of immediately available industrial and office space with negotiable lease terms on the highly traveled Route #130 (Crescent Boulevard). This corner lot sits on 1.7 acres, boasting of approximately 100+ outdoor fenced in surface parking spaces, 70+ indoor parking spaces with 18 foot ceilings, a full underground parking area, first floor lobby, restrooms, second floor conference rooms, locker room, and proximity to surrounding corporate neighbors. Experience 24.2 feet of frontage along the thriving commercial corridors of Route #130 (Crescent Boulevard) and Marlton Pike with easy access to Routes #73, #70, #42, #38, and #I-295. Minutes from the City of Philadelphia, approximately one hour from Atlantic City and Trenton City, and less than 2 hours from New York City.