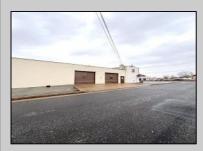

## **COMMENTS**

6712 South Crescent Boulevard, Pennsauken, NJ offers approximately 36,000 sq ft. of immediately available industrial and office space with negotiable lease terms on the highly traveled Route #130 (Crescent Boulevard). This corner lot sits on 1.7 acres, boasting of approximately 100+ outdoor fenced in surface parking spaces, 70+ indoor parking spaces with 18 foot ceilings, a full underground parking area, first floor lobby, restrooms, second floor conference rooms, locker room, and proximity to surrounding corporate neighbors. Experience 24.2 feet of frontage along the thriving commercial corridors of Route #130 (Crescent Boulevard) and Marlton Pike with easy access to Routes #73, #70, #42, #38, and #I-295. Minutes from the City of Philadelphia, approximately one hour from Atlantic City and Trenton City, and less than 2 hours from New York City.