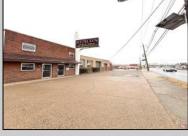

## **COMMENTS**

6712 South Crescent Boulevard, Pennsauken, NJ offers approximately 36,000 sq ft. of immediately available industrial and office space with negotiable lease terms on the highly traveled Route #130 (Crescent Boulevard). This corner lot sits on 1.7 acres, boasting of approximately 100+ outdoor fenced in surface parking spaces, 70+ indoor parking spaces with 18 foot ceilings, a full underground parking area, first floor lobby, restrooms, second floor conference rooms, locker room, and proximity to surrounding corporate neighbors. Experience 24.2 feet of frontage along the thriving commercial corridors of Route #130 (Crescent Boulevard) and Marlton Pike with easy access to Routes #73, #70, #42, #38, and #I-295. Minutes from the City of Philadelphia, approximately one hour from Atlantic City and Trenton City, and less than 2 hours from New York City.