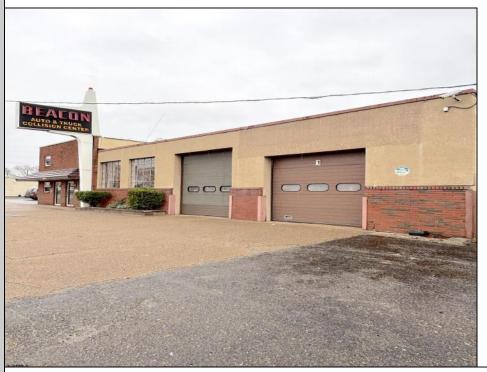

## **COMMENTS**

6712 South Crescent Boulevard, Pennsauken, NJ offers approximately 36,000 sq ft. of immediately available industrial and office space with negotiable lease terms on the highly traveled Route #130 (Crescent Boulevard). This corner lot sits on 1.7 acres, boasting of approximately 100+ outdoor fenced in surface parking spaces, 70+ indoor parking spaces with 18 foot ceilings, a full underground parking area, first floor lobby, restrooms, second floor conference rooms, locker room, and proximity to surrounding corporate neighbors. Experience 24.2 feet of frontage along the thriving commercial corridors of Route #130 (Crescent Boulevard) and Marlton Pike with easy access to Routes #73, #70, #42, #38, and #I-295. Minutes from the City of Philadelphia, approximately one hour from Atlantic City and Trenton City, and less than 2 hours from New York City.

## **PROPERTY DETAILS**

| Exterior | OutsideFeatures | ParkingGarage     | InteriorFeatures |
|----------|-----------------|-------------------|------------------|
| Brick    | Fence           | 11 or More Spaces | Restroom         |
| Masonry  | Truck Door      | Off Street        | Security System  |
|          |                 | Paved             | Storage          |