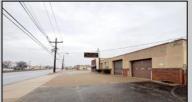

## **COMMENTS**

6712 South Crescent Boulevard, Pennsauken, NJ offers approximately 36,000 sq ft. of immediately available industrial and office space with negotiable lease terms on the highly traveled Route #130 (Crescent Boulevard). This corner lot sits on 1.7 acres, boasting of approximately 100+ outdoor fenced in surface parking spaces, 70+ indoor parking spaces with 18 foot ceilings, a full underground parking area, first floor lobby, restrooms, second floor conference rooms, locker room, and proximity to surrounding corporate neighbors. Experience 24.2 feet of frontage along the thriving commercial corridors of Route #130 (Crescent Boulevard) and Marlton Pike with easy access to Routes #73, #70, #42, #38, and #I-295. Minutes from the City of Philadelphia, approximately one hour from Atlantic City and Trenton City, and less than 2 hours from New York City.