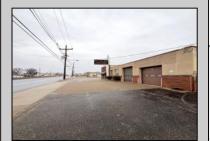

## **COMMENTS**

6712 South Crescent Boulevard, Pennsauken, NJ offers approximately 36,000 sq ft. of immediately available industrial and office space with negotiable lease terms on the highly traveled Route #130 (Crescent Boulevard). This corner lot sits on 1.7 acres, boasting of approximately 100+ outdoor fenced in surface parking spaces, 70+ indoor parking spaces with 18 foot ceilings, a full underground parking area, first floor lobby, restrooms, second floor conference rooms, locker room, and proximity to surrounding corporate neighbors. Experience 24.2 feet of frontage along the thriving commercial corridors of Route #130 (Crescent Boulevard) and Marlton Pike with easy access to Routes #73, #70, #42, #38, and #I-295. Minutes from the City of Philadelphia, approximately one hour from Atlantic City and Trenton City, and less than 2 hours from New York City.