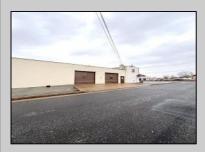

## **COMMENTS**

6712 South Crescent Boulevard, Pennsauken, NJ offers approximately 36,000 sq ft. of immediately available industrial and office space with negotiable lease terms on the highly traveled Route #130 (Crescent Boulevard). This corner lot sits on 1.7 acres, boasting of approximately 100+ outdoor fenced in surface parking spaces, 70+ indoor parking spaces with 18 foot ceilings, a full underground parking area, first floor lobby, restrooms, second floor conference rooms, locker room, and proximity to surrounding corporate neighbors. Experience 24.2 feet of frontage along the thriving commercial corridors of Route #130 (Crescent Boulevard) and Marlton Pike with easy access to Routes #73, #70, #42, #38, and #I-295. Minutes from the City of Philadelphia, approximately one hour from Atlantic City and Trenton City, and less than 2 hours from New York City.