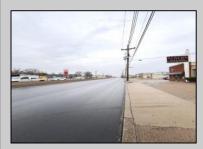

## **COMMENTS**

6712 South Crescent Boulevard, Pennsauken, NJ offers approximately 36,000 sq ft. of immediately available industrial and office space with negotiable lease terms on the highly traveled Route #130 (Crescent Boulevard). This corner lot sits on 1.7 acres, boasting of approximately 100+ outdoor fenced in surface parking spaces, 70+ indoor parking spaces with 18 foot ceilings, a full underground parking area, first floor lobby, restrooms, second floor conference rooms, locker room, and proximity to surrounding corporate neighbors. Experience 24.2 feet of frontage along the thriving commercial corridors of Route #130 (Crescent Boulevard) and Marlton Pike with easy access to Routes #73, #70, #42, #38, and #I-295. Minutes from the City of Philadelphia, approximately one hour from Atlantic City and Trenton City, and less than 2 hours from New York City.