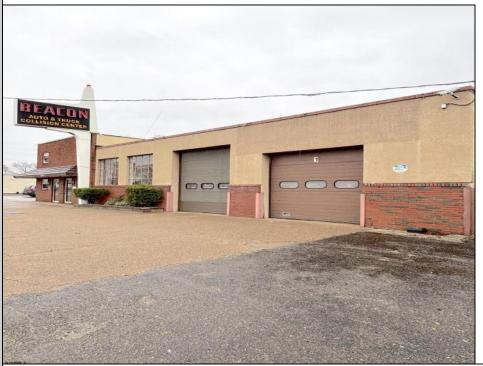

## **COMMENTS**

6712 South Crescent Boulevard, Pennsauken, NJ offers approximately 36,000 sq ft. of immediately available industrial and office space with negotiable lease terms on the highly traveled Route #130 (Crescent Boulevard). This corner lot sits on 1.7 acres, boasting of approximately 100+ outdoor fenced in surface parking spaces, 70+ indoor parking spaces with 18 foot ceilings, a full underground parking area, first floor lobby, restrooms, second floor conference rooms, locker room, and proximity to surrounding corporate neighbors. Experience 24.2 feet of frontage along the thriving commercial corridors of Route #130 (Crescent Boulevard) and Marlton Pike with easy access to Routes #73, #70, #42, #38, and #I-295. Minutes from the City of Philadelphia, approximately one hour from Atlantic City and Trenton City, and less than 2 hours from New York City.