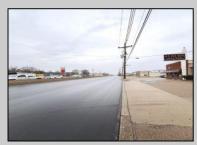

## **COMMENTS**

6712 South Crescent Boulevard, Pennsauken, NJ offers approximately 36,000 sq ft. of immediately available industrial and office space with negotiable lease terms on the highly traveled Route #130 (Crescent Boulevard). This corner lot sits on 1.7 acres, boasting of approximately 100+ outdoor fenced in surface parking spaces, 70+ indoor parking spaces with 18 foot ceilings, a full underground parking area, first floor lobby, restrooms, second floor conference rooms, locker room, and proximity to surrounding corporate neighbors. Experience 24.2 feet of frontage along the thriving commercial corridors of Route #130 (Crescent Boulevard) and Marlton Pike with easy access to Routes #73, #70, #42, #38, and #I-295. Minutes from the City of Philadelphia, approximately one hour from Atlantic City and Trenton City, and less than 2 hours from New York City.