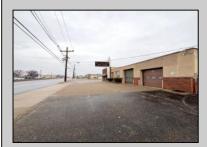

## **COMMENTS**

6712 South Crescent Boulevard, Pennsauken, NJ offers approximately 36,000 sq ft. of immediately available industrial and office space with negotiable lease terms on the highly traveled Route #130 (Crescent Boulevard). This corner lot sits on 1.7 acres, boasting of approximately 100+ outdoor fenced in surface parking spaces, 70+ indoor parking spaces with 18 foot ceilings, a full underground parking area, first floor lobby, restrooms, second floor conference rooms, locker room, and proximity to surrounding corporate neighbors. Experience 24.2 feet of frontage along the thriving commercial corridors of Route #130 (Crescent Boulevard) and Marlton Pike with easy access to Routes #73, #70, #42, #38, and #I-295. Minutes from the City of Philadelphia, approximately one hour from Atlantic City and Trenton City, and less than 2 hours from New York City.