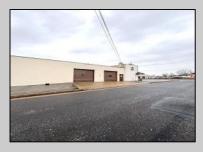

## **COMMENTS**

6712 South Crescent Boulevard, Pennsauken, NJ offers approximately 36,000 sq ft. of immediately available industrial and office space with negotiable lease terms on the highly traveled Route #130 (Crescent Boulevard). This corner lot sits on 1.7 acres, boasting of approximately 100+ outdoor fenced in surface parking spaces, 70+ indoor parking spaces with 18 foot ceilings, a full underground parking area, first floor lobby, restrooms, second floor conference rooms, locker room, and proximity to surrounding corporate neighbors. Experience 24.2 feet of frontage along the thriving commercial corridors of Route #130 (Crescent Boulevard) and Marlton Pike with easy access to Routes #73, #70, #42, #38, and #I-295. Minutes from the City of Philadelphia, approximately one hour from Atlantic City and Trenton City, and less than 2 hours from New York City.