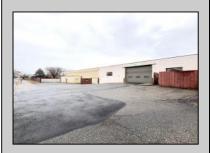

## **COMMENTS**

6712 South Crescent Boulevard, Pennsauken, NJ offers approximately 36,000 sq ft. of immediately available industrial and office space with negotiable lease terms on the highly traveled Route #130 (Crescent Boulevard). This corner lot sits on 1.7 acres, boasting of approximately 100+ outdoor fenced in surface parking spaces, 70+ indoor parking spaces with 18 foot ceilings, a full underground parking area, first floor lobby, restrooms, second floor conference rooms, locker room, and proximity to surrounding corporate neighbors. Experience 24.2 feet of frontage along the thriving commercial corridors of Route #130 (Crescent Boulevard) and Marlton Pike with easy access to Routes #73, #70, #42, #38, and #I-295. Minutes from the City of Philadelphia, approximately one hour from Atlantic City and Trenton City, and less than 2 hours from New York City.