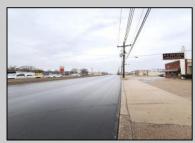

## **COMMENTS**

6712 South Crescent Boulevard, Pennsauken, NJ offers approximately 36,000 sq ft. of immediately available industrial and office space with negotiable lease terms on the highly traveled Route #130 (Crescent Boulevard). This corner lot sits on 1.7 acres, boasting of approximately 100+ outdoor fenced in surface parking spaces, 70+ indoor parking spaces with 18 foot ceilings, a full underground parking area, first floor lobby, restrooms, second floor conference rooms, locker room, and proximity to surrounding corporate neighbors. Experience 24.2 feet of frontage along the thriving commercial corridors of Route #130 (Crescent Boulevard) and Marlton Pike with easy access to Routes #73, #70, #42, #38, and #I-295. Minutes from the City of Philadelphia, approximately one hour from Atlantic City and Trenton City, and less than 2 hours from New York City.