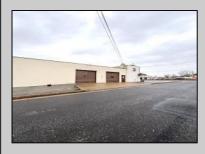

## **COMMENTS**

6712 South Crescent Boulevard, Pennsauken, NJ offers approximately 36,000 sq ft. of immediately available industrial and office space with negotiable lease terms on the highly traveled Route #130 (Crescent Boulevard). This corner lot sits on 1.7 acres, boasting of approximately 100+ outdoor fenced in surface parking spaces, 70+ indoor parking spaces with 18 foot ceilings, a full underground parking area, first floor lobby, restrooms, second floor conference rooms, locker room, and proximity to surrounding corporate neighbors. Experience 24.2 feet of frontage along the thriving commercial corridors of Route #130 (Crescent Boulevard) and Marlton Pike with easy access to Routes #73, #70, #42, #38, and #I-295. Minutes from the City of Philadelphia, approximately one hour from Atlantic City and Trenton City, and less than 2 hours from New York City.