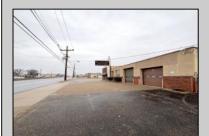

## **COMMENTS**

6712 South Crescent Boulevard, Pennsauken, NJ offers approximately 36,000 sq ft. of immediately available industrial and office space with negotiable lease terms on the highly traveled Route #130 (Crescent Boulevard). This corner lot sits on 1.7 acres, boasting of approximately 100+ outdoor fenced in surface parking spaces, 70+ indoor parking spaces with 18 foot ceilings, a full underground parking area, first floor lobby, restrooms, second floor conference rooms, locker room, and proximity to surrounding corporate neighbors. Experience 24.2 feet of frontage along the thriving commercial corridors of Route #130 (Crescent Boulevard) and Marlton Pike with easy access to Routes #73, #70, #42, #38, and #I-295. Minutes from the City of Philadelphia, approximately one hour from Atlantic City and Trenton City, and less than 2 hours from New York City.