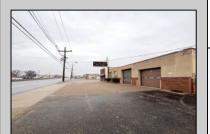

## **COMMENTS**

6712 South Crescent Boulevard, Pennsauken, NJ offers approximately 36,000 sq ft. of immediately available industrial and office space with negotiable lease terms on the highly traveled Route #130 (Crescent Boulevard). This corner lot sits on 1.7 acres, boasting of approximately 100+ outdoor fenced in surface parking spaces, 70+ indoor parking spaces with 18 foot ceilings, a full underground parking area, first floor lobby, restrooms, second floor conference rooms, locker room, and proximity to surrounding corporate neighbors. Experience 24.2 feet of frontage along the thriving commercial corridors of Route #130 (Crescent Boulevard) and Marlton Pike with easy access to Routes #73, #70, #42, #38, and #I-295. Minutes from the City of Philadelphia, approximately one hour from Atlantic City and Trenton City, and less than 2 hours from New York City.