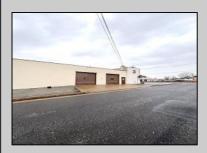

## **COMMENTS**

6712 South Crescent Boulevard, Pennsauken, NJ offers approximately 36,000 sq ft. of immediately available industrial and office space with negotiable lease terms on the highly traveled Route #130 (Crescent Boulevard). This corner lot sits on 1.7 acres, boasting of approximately 100+ outdoor fenced in surface parking spaces, 70+ indoor parking spaces with 18 foot ceilings, a full underground parking area, first floor lobby, restrooms, second floor conference rooms, locker room, and proximity to surrounding corporate neighbors. Experience 24.2 feet of frontage along the thriving commercial corridors of Route #130 (Crescent Boulevard) and Marlton Pike with easy access to Routes #73, #70, #42, #38, and #I-295. Minutes from the City of Philadelphia, approximately one hour from Atlantic City and Trenton City, and less than 2 hours from New York City.

## **PROPERTY DETAILS**

| Exterior | OutsideFeatures | ParkingGarage     | InteriorFeatures |
|----------|-----------------|-------------------|------------------|
| Brick    | Fence           | 11 or More Spaces | Restroom         |
| Masonry  | Truck Door      | Off Street        | Security System  |
|          |                 | Paved             | Storage          |