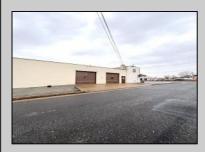

## **COMMENTS**

6712 South Crescent Boulevard, Pennsauken, NJ offers approximately 36,000 sq ft. of immediately available industrial and office space with negotiable lease terms on the highly traveled Route #130 (Crescent Boulevard). This corner lot sits on 1.7 acres, boasting of approximately 100+ outdoor fenced in surface parking spaces, 70+ indoor parking spaces with 18 foot ceilings, a full underground parking area, first floor lobby, restrooms, second floor conference rooms, locker room, and proximity to surrounding corporate neighbors. Experience 24.2 feet of frontage along the thriving commercial corridors of Route #130 (Crescent Boulevard) and Marlton Pike with easy access to Routes #73, #70, #42, #38, and #I-295. Minutes from the City of Philadelphia, approximately one hour from Atlantic City and Trenton City, and less than 2 hours from New York City.