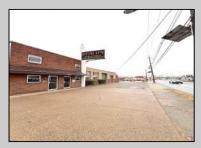

## **COMMENTS**

6712 South Crescent Boulevard, Pennsauken, NJ offers approximately 36,000 sq ft. of immediately available industrial and office space with negotiable lease terms on the highly traveled Route #130 (Crescent Boulevard). This corner lot sits on 1.7 acres, boasting of approximately 100+ outdoor fenced in surface parking spaces, 70+ indoor parking spaces with 18 foot ceilings, a full underground parking area, first floor lobby, restrooms, second floor conference rooms, locker room, and proximity to surrounding corporate neighbors. Experience 24.2 feet of frontage along the thriving commercial corridors of Route #130 (Crescent Boulevard) and Marlton Pike with easy access to Routes #73, #70, #42, #38, and #I-295. Minutes from the City of Philadelphia, approximately one hour from Atlantic City and Trenton City, and less than 2 hours from New York City.