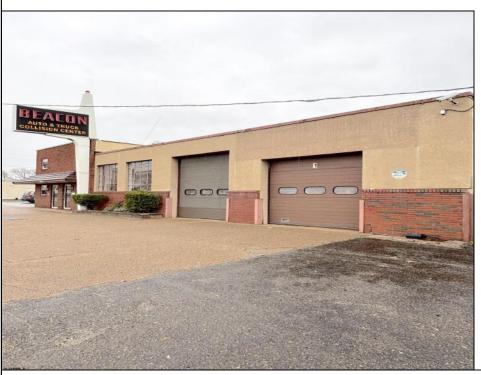

## **COMMENTS**

6712 South Crescent Boulevard, Pennsauken, NJ offers approximately 36,000 sq ft. of immediately available industrial and office space with negotiable lease terms on the highly traveled Route #130 (Crescent Boulevard). This corner lot sits on 1.7 acres, boasting of approximately 100+ outdoor fenced in surface parking spaces, 70+ indoor parking spaces with 18 foot ceilings, a full underground parking area, first floor lobby, restrooms, second floor conference rooms, locker room, and proximity to surrounding corporate neighbors. Experience 24.2 feet of frontage along the thriving commercial corridors of Route #130 (Crescent Boulevard) and Marlton Pike with easy access to Routes #73, #70, #42, #38, and #I-295. Minutes from the City of Philadelphia, approximately one hour from Atlantic City and Trenton City, and less than 2 hours from New York City.

## **PROPERTY DETAILS**

| Exterior | OutsideFeatures | ParkingGarage     | InteriorFeatures |
|----------|-----------------|-------------------|------------------|
| Brick    | Fence           | 11 or More Spaces | Restroom         |
| Masonry  | Truck Door      | Off Street        | Security System  |
|          |                 | Paved             | Storage          |