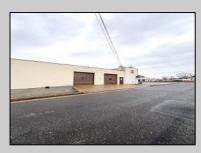

## COMMENTS

6712 South Crescent Boulevard, Pennsauken, NJ offers approximately 36,000 sq ft. of immediately available industrial and office space with negotiable lease terms on the highly traveled Route #130 (Crescent Boulevard). This corner lot sits on 1.7 acres, boasting of approximately 100+ outdoor fenced in surface parking spaces, 70+ indoor parking spaces with 18 foot ceilings, a full underground parking area, first floor lobby, restrooms, second floor conference rooms, locker room, and proximity to surrounding corporate neighbors. Experience 24.2 feet of frontage along the thriving commercial corridors of Route #130 (Crescent Boulevard) and Marlton Pike with easy access to Routes #73, #70, #42, #38, and #I-295. Minutes from the City of Philadelphia, approximately one hour from Atlantic City and Trenton City, and less than 2 hours from New York City.