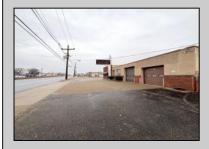

## COMMENTS

6712 South Crescent Boulevard, Pennsauken, NJ offers approximately 36,000 sq ft. of immediately available industrial and office space with negotiable lease terms on the highly traveled Route #130 (Crescent Boulevard). This corner lot sits on 1.7 acres, boasting of approximately 100+ outdoor fenced in surface parking spaces, 70+ indoor parking spaces with 18 foot ceilings, a full underground parking area, first floor lobby, restrooms, second floor conference rooms, locker room, and proximity to surrounding corporate neighbors. Experience 24.2 feet of frontage along the thriving commercial corridors of Route #130 (Crescent Boulevard) and Marlton Pike with easy access to Routes #73, #70, #42, #38, and #I-295. Minutes from the City of Philadelphia, approximately one hour from Atlantic City and Trenton City, and less than 2 hours from New York City.