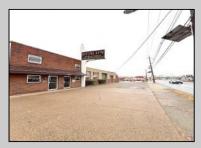

## COMMENTS

6712 South Crescent Boulevard, Pennsauken, NJ offers approximately 36,000 sq ft. of immediately available industrial and office space with negotiable lease terms on the highly traveled Route #130 (Crescent Boulevard). This corner lot sits on 1.7 acres, boasting of approximately 100+ outdoor fenced in surface parking spaces, 70+ indoor parking spaces with 18 foot ceilings, a full underground parking area, first floor lobby, restrooms, second floor conference rooms, locker room, and proximity to surrounding corporate neighbors. Experience 24.2 feet of frontage along the thriving commercial corridors of Route #130 (Crescent Boulevard) and Marlton Pike with easy access to Routes #73, #70, #42, #38, and #I-295. Minutes from the City of Philadelphia, approximately one hour from Atlantic City and Trenton City, and less than 2 hours from New York City.