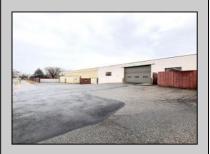

## COMMENTS

6712 South Crescent Boulevard, Pennsauken, NJ offers approximately 36,000 sq ft. of immediately available industrial and office space with negotiable lease terms on the highly traveled Route #130 (Crescent Boulevard). This corner lot sits on 1.7 acres, boasting of approximately 100+ outdoor fenced in surface parking spaces, 70+ indoor parking spaces with 18 foot ceilings, a full underground parking area, first floor lobby, restrooms, second floor conference rooms, locker room, and proximity to surrounding corporate neighbors. Experience 24.2 feet of frontage along the thriving commercial corridors of Route #130 (Crescent Boulevard) and Marlton Pike with easy access to Routes #73, #70, #42, #38, and #I-295. Minutes from the City of Philadelphia, approximately one hour from Atlantic City and Trenton City, and less than 2 hours from New York City.