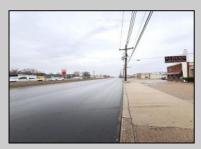

## COMMENTS

6712 South Crescent Boulevard, Pennsauken, NJ offers approximately 36,000 sq ft. of immediately available industrial and office space with negotiable lease terms on the highly traveled Route #130 (Crescent Boulevard). This corner lot sits on 1.7 acres, boasting of approximately 100+ outdoor fenced in surface parking spaces, 70+ indoor parking spaces with 18 foot ceilings, a full underground parking area, first floor lobby, restrooms, second floor conference rooms, locker room, and proximity to surrounding corporate neighbors. Experience 24.2 feet of frontage along the thriving commercial corridors of Route #130 (Crescent Boulevard) and Marlton Pike with easy access to Routes #73, #70, #42, #38, and #I-295. Minutes from the City of Philadelphia, approximately one hour from Atlantic City and Trenton City, and less than 2 hours from New York City.