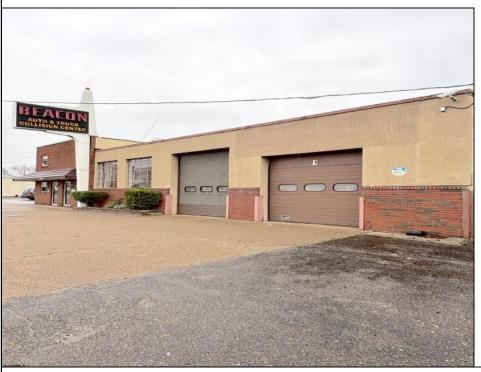

## COMMENTS

6712 South Crescent Boulevard, Pennsauken, NJ offers approximately 36,000 sq ft. of immediately available industrial and office space with negotiable lease terms on the highly traveled Route #130 (Crescent Boulevard). This corner lot sits on 1.7 acres, boasting of approximately 100+ outdoor fenced in surface parking spaces, 70+ indoor parking spaces with 18 foot ceilings, a full underground parking area, first floor lobby, restrooms, second floor conference rooms, locker room, and proximity to surrounding corporate neighbors. Experience 24.2 feet of frontage along the thriving commercial corridors of Route #130 (Crescent Boulevard) and Marlton Pike with easy access to Routes #73, #70, #42, #38, and #I-295. Minutes from the City of Philadelphia, approximately one hour from Atlantic City and Trenton City, and less than 2 hours from New York City.