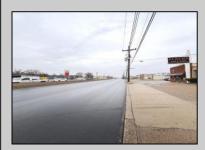

## COMMENTS

6712 South Crescent Boulevard, Pennsauken, NJ offers approximately 36,000 sq ft. of immediately available industrial and office space with negotiable lease terms on the highly traveled Route #130 (Crescent Boulevard). This corner lot sits on 1.7 acres, boasting of approximately 100+ outdoor fenced in surface parking spaces, 70+ indoor parking spaces with 18 foot ceilings, a full underground parking area, first floor lobby, restrooms, second floor conference rooms, locker room, and proximity to surrounding corporate neighbors. Experience 24.2 feet of frontage along the thriving commercial corridors of Route #130 (Crescent Boulevard) and Marlton Pike with easy access to Routes #73, #70, #42, #38, and #I-295. Minutes from the City of Philadelphia, approximately one hour from Atlantic City and Trenton City, and less than 2 hours from New York City.