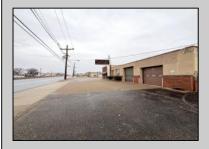

## COMMENTS

6712 South Crescent Boulevard, Pennsauken, NJ offers approximately 36,000 sq ft. of immediately available industrial and office space with negotiable lease terms on the highly traveled Route #130 (Crescent Boulevard). This corner lot sits on 1.7 acres, boasting of approximately 100+ outdoor fenced in surface parking spaces, 70+ indoor parking spaces with 18 foot ceilings, a full underground parking area, first floor lobby, restrooms, second floor conference rooms, locker room, and proximity to surrounding corporate neighbors. Experience 24.2 feet of frontage along the thriving commercial corridors of Route #130 (Crescent Boulevard) and Marlton Pike with easy access to Routes #73, #70, #42, #38, and #I-295. Minutes from the City of Philadelphia, approximately one hour from Atlantic City and Trenton City, and less than 2 hours from New York City.