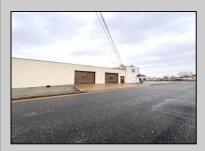

## COMMENTS

6712 South Crescent Boulevard, Pennsauken, NJ offers approximately 36,000 sq ft. of immediately available industrial and office space with negotiable lease terms on the highly traveled Route #130 (Crescent Boulevard). This corner lot sits on 1.7 acres, boasting of approximately 100+ outdoor fenced in surface parking spaces, 70+ indoor parking spaces with 18 foot ceilings, a full underground parking area, first floor lobby, restrooms, second floor conference rooms, locker room, and proximity to surrounding corporate neighbors. Experience 24.2 feet of frontage along the thriving commercial corridors of Route #130 (Crescent Boulevard) and Marlton Pike with easy access to Routes #73, #70, #42, #38, and #I-295. Minutes from the City of Philadelphia, approximately one hour from Atlantic City and Trenton City, and less than 2 hours from New York City.