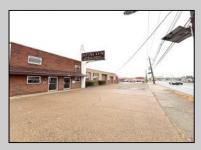

## COMMENTS

6712 South Crescent Boulevard, Pennsauken, NJ offers approximately 36,000 sq ft. of immediately available industrial and office space with negotiable lease terms on the highly traveled Route #130 (Crescent Boulevard). This corner lot sits on 1.7 acres, boasting of approximately 100+ outdoor fenced in surface parking spaces, 70+ indoor parking spaces with 18 foot ceilings, a full underground parking area, first floor lobby, restrooms, second floor conference rooms, locker room, and proximity to surrounding corporate neighbors. Experience 24.2 feet of frontage along the thriving commercial corridors of Route #130 (Crescent Boulevard) and Marlton Pike with easy access to Routes #73, #70, #42, #38, and #I-295. Minutes from the City of Philadelphia, approximately one hour from Atlantic City and Trenton City, and less than 2 hours from New York City.