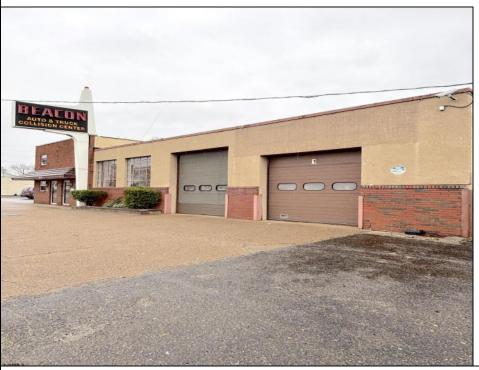

## COMMENTS

6712 South Crescent Boulevard, Pennsauken, NJ offers approximately 36,000 sq ft. of immediately available industrial and office space with negotiable lease terms on the highly traveled Route #130 (Crescent Boulevard). This corner lot sits on 1.7 acres, boasting of approximately 100+ outdoor fenced in surface parking spaces, 70+ indoor parking spaces with 18 foot ceilings, a full underground parking area, first floor lobby, restrooms, second floor conference rooms, locker room, and proximity to surrounding corporate neighbors. Experience 24.2 feet of frontage along the thriving commercial corridors of Route #130 (Crescent Boulevard) and Marlton Pike with easy access to Routes #73, #70, #42, #38, and #I-295. Minutes from the City of Philadelphia, approximately one hour from Atlantic City and Trenton City, and less than 2 hours from New York City.