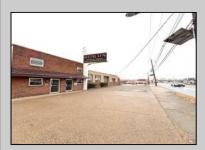

## **COMMENTS**

6712 South Crescent Boulevard, Pennsauken, NJ offers approximately 36,000 sq ft. of immediately available industrial and office space with negotiable lease terms on the highly traveled Route #130 (Crescent Boulevard). This corner lot sits on 1.7 acres, boasting of approximately 100+ outdoor fenced in surface parking spaces, 70+ indoor parking spaces with 18 foot ceilings, a full underground parking area, first floor lobby, restrooms, second floor conference rooms, locker room, and proximity to surrounding corporate neighbors. Experience 24.2 feet of frontage along the thriving commercial corridors of Route #130 (Crescent Boulevard) and Marlton Pike with easy access to Routes #73, #70, #42, #38, and #I-295. Minutes from the City of Philadelphia, approximately one hour from Atlantic City and Trenton City, and less than 2 hours from New York City.