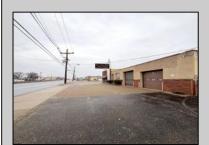

## **COMMENTS**

6712 South Crescent Boulevard, Pennsauken, NJ offers approximately 36,000 sq ft. of immediately available industrial and office space with negotiable lease terms on the highly traveled Route #130 (Crescent Boulevard). This corner lot sits on 1.7 acres, boasting of approximately 100+ outdoor fenced in surface parking spaces, 70+ indoor parking spaces with 18 foot ceilings, a full underground parking area, first floor lobby, restrooms, second floor conference rooms, locker room, and proximity to surrounding corporate neighbors. Experience 24.2 feet of frontage along the thriving commercial corridors of Route #130 (Crescent Boulevard) and Marlton Pike with easy access to Routes #73, #70, #42, #38, and #I-295. Minutes from the City of Philadelphia, approximately one hour from Atlantic City and Trenton City, and less than 2 hours from New York City.