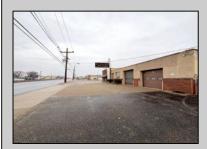

## **COMMENTS**

6712 South Crescent Boulevard, Pennsauken, NJ offers approximately 36,000 sq ft. of immediately available industrial and office space with negotiable lease terms on the highly traveled Route #130 (Crescent Boulevard). This corner lot sits on 1.7 acres, boasting of approximately 100+ outdoor fenced in surface parking spaces, 70+ indoor parking spaces with 18 foot ceilings, a full underground parking area, first floor lobby, restrooms, second floor conference rooms, locker room, and proximity to surrounding corporate neighbors. Experience 24.2 feet of frontage along the thriving commercial corridors of Route #130 (Crescent Boulevard) and Marlton Pike with easy access to Routes #73, #70, #42, #38, and #I-295. Minutes from the City of Philadelphia, approximately one hour from Atlantic City and Trenton City, and less than 2 hours from New York City.