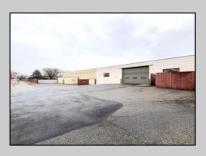

## **COMMENTS**

6712 South Crescent Boulevard, Pennsauken, NJ offers approximately 36,000 sq ft. of immediately available industrial and office space with negotiable lease terms on the highly traveled Route #130 (Crescent Boulevard). This corner lot sits on 1.7 acres, boasting of approximately 100+ outdoor fenced in surface parking spaces, 70+ indoor parking spaces with 18 foot ceilings, a full underground parking area, first floor lobby, restrooms, second floor conference rooms, locker room, and proximity to surrounding corporate neighbors. Experience 24.2 feet of frontage along the thriving commercial corridors of Route #130 (Crescent Boulevard) and Marlton Pike with easy access to Routes #73, #70, #42, #38, and #I-295. Minutes from the City of Philadelphia, approximately one hour from Atlantic City and Trenton City, and less than 2 hours from New York City.

## **PROPERTY DETAILS**

| Exterior | OutsideFeatures | ParkingGarage     | InteriorFeatures |
|----------|-----------------|-------------------|------------------|
| Brick    | Fence           | 11 or More Spaces | Restroom         |
| Masonry  | Truck Door      | Off Street        | Security System  |
|          |                 | Paved             | Storage          |