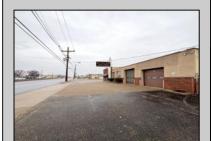

## **COMMENTS**

6712 South Crescent Boulevard, Pennsauken, NJ offers approximately 36,000 sq ft. of immediately available industrial and office space with negotiable lease terms on the highly traveled Route #130 (Crescent Boulevard). This corner lot sits on 1.7 acres, boasting of approximately 100+ outdoor fenced in surface parking spaces, 70+ indoor parking spaces with 18 foot ceilings, a full underground parking area, first floor lobby, restrooms, second floor conference rooms, locker room, and proximity to surrounding corporate neighbors. Experience 24.2 feet of frontage along the thriving commercial corridors of Route #130 (Crescent Boulevard) and Marlton Pike with easy access to Routes #73, #70, #42, #38, and #I-295. Minutes from the City of Philadelphia, approximately one hour from Atlantic City and Trenton City, and less than 2 hours from New York City.