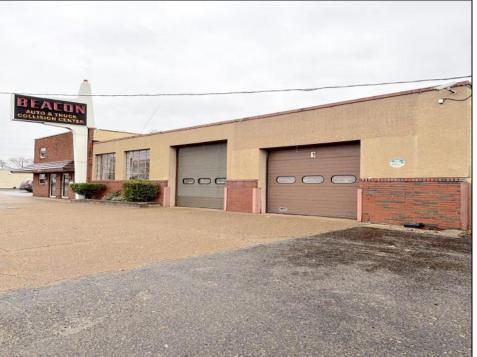

## **COMMENTS**

6712 South Crescent Boulevard, Pennsauken, NJ offers approximately 36,000 sq ft. of immediately available industrial and office space with negotiable lease terms on the highly traveled Route #130 (Crescent Boulevard). This corner lot sits on 1.7 acres, boasting of approximately 100+ outdoor fenced in surface parking spaces, 70+ indoor parking spaces with 18 foot ceilings, a full underground parking area, first floor lobby, restrooms, second floor conference rooms, locker room, and proximity to surrounding corporate neighbors. Experience 24.2 feet of frontage along the thriving commercial corridors of Route #130 (Crescent Boulevard) and Marlton Pike with easy access to Routes #73, #70, #42, #38, and #I-295. Minutes from the City of Philadelphia, approximately one hour from Atlantic City and Trenton City, and less than 2 hours from New York City.

## **PROPERTY DETAILS**

| Exterior | OutsideFeatures | ParkingGarage     | InteriorFeatures |
|----------|-----------------|-------------------|------------------|
| Brick    | Fence           | 11 or More Spaces | Restroom         |
| Masonry  | Truck Door      | Off Street        | Security System  |
|          |                 | Paved             | Storage          |