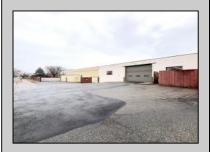

## **COMMENTS**

6712 South Crescent Boulevard, Pennsauken, NJ offers approximately 36,000 sq ft. of immediately available industrial and office space with negotiable lease terms on the highly traveled Route #130 (Crescent Boulevard). This corner lot sits on 1.7 acres, boasting of approximately 100+ outdoor fenced in surface parking spaces, 70+ indoor parking spaces with 18 foot ceilings, a full underground parking area, first floor lobby, restrooms, second floor conference rooms, locker room, and proximity to surrounding corporate neighbors. Experience 24.2 feet of frontage along the thriving commercial corridors of Route #130 (Crescent Boulevard) and Marlton Pike with easy access to Routes #73, #70, #42, #38, and #I-295. Minutes from the City of Philadelphia, approximately one hour from Atlantic City and Trenton City, and less than 2 hours from New York City.

## **PROPERTY DETAILS**

| Exterior | OutsideFeatures | ParkingGarage     | InteriorFeatures |
|----------|-----------------|-------------------|------------------|
| Brick    | Fence           | 11 or More Spaces | Restroom         |
| Masonry  | Truck Door      | Off Street        | Security System  |
|          |                 | Paved             | Storage          |