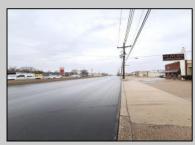

## **COMMENTS**

6712 South Crescent Boulevard, Pennsauken, NJ offers approximately 36,000 sq ft. of immediately available industrial and office space with negotiable lease terms on the highly traveled Route #130 (Crescent Boulevard). This corner lot sits on 1.7 acres, boasting of approximately 100+ outdoor fenced in surface parking spaces, 70+ indoor parking spaces with 18 foot ceilings, a full underground parking area, first floor lobby, restrooms, second floor conference rooms, locker room, and proximity to surrounding corporate neighbors. Experience 24.2 feet of frontage along the thriving commercial corridors of Route #130 (Crescent Boulevard) and Marlton Pike with easy access to Routes #73, #70, #42, #38, and #I-295. Minutes from the City of Philadelphia, approximately one hour from Atlantic City and Trenton City, and less than 2 hours from New York City.