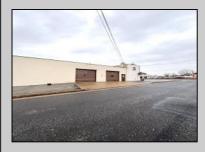

## **COMMENTS**

6712 South Crescent Boulevard, Pennsauken, NJ offers approximately 36,000 sq ft. of immediately available industrial and office space with negotiable lease terms on the highly traveled Route #130 (Crescent Boulevard). This corner lot sits on 1.7 acres, boasting of approximately 100+ outdoor fenced in surface parking spaces, 70+ indoor parking spaces with 18 foot ceilings, a full underground parking area, first floor lobby, restrooms, second floor conference rooms, locker room, and proximity to surrounding corporate neighbors. Experience 24.2 feet of frontage along the thriving commercial corridors of Route #130 (Crescent Boulevard) and Marlton Pike with easy access to Routes #73, #70, #42, #38, and #I-295. Minutes from the City of Philadelphia, approximately one hour from Atlantic City and Trenton City, and less than 2 hours from New York City.