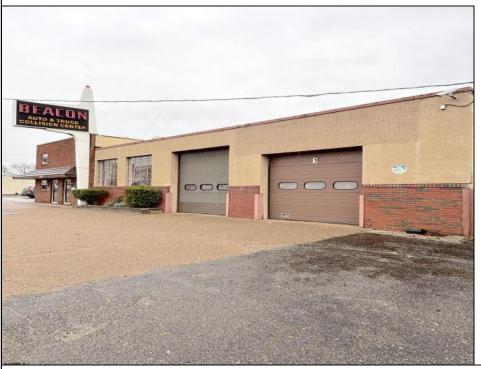

## **COMMENTS**

6712 South Crescent Boulevard, Pennsauken, NJ offers approximately 36,000 sq ft. of immediately available industrial and office space with negotiable lease terms on the highly traveled Route #130 (Crescent Boulevard). This corner lot sits on 1.7 acres, boasting of approximately 100+ outdoor fenced in surface parking spaces, 70+ indoor parking spaces with 18 foot ceilings, a full underground parking area, first floor lobby, restrooms, second floor conference rooms, locker room, and proximity to surrounding corporate neighbors. Experience 24.2 feet of frontage along the thriving commercial corridors of Route #130 (Crescent Boulevard) and Marlton Pike with easy access to Routes #73, #70, #42, #38, and #I-295. Minutes from the City of Philadelphia, approximately one hour from Atlantic City and Trenton City, and less than 2 hours from New York City.

## **PROPERTY DETAILS**

| Exterior | OutsideFeatures | ParkingGarage     | InteriorFeatures |
|----------|-----------------|-------------------|------------------|
| Brick    | Fence           | 11 or More Spaces | Restroom         |
| Masonry  | Truck Door      | Off Street        | Security System  |
|          |                 | Paved             | Storage          |