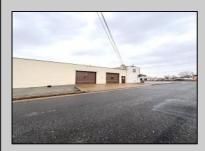

## **COMMENTS**

6712 South Crescent Boulevard, Pennsauken, NJ offers approximately 36,000 sq ft. of immediately available industrial and office space with negotiable lease terms on the highly traveled Route #130 (Crescent Boulevard). This corner lot sits on 1.7 acres, boasting of approximately 100+ outdoor fenced in surface parking spaces, 70+ indoor parking spaces with 18 foot ceilings, a full underground parking area, first floor lobby, restrooms, second floor conference rooms, locker room, and proximity to surrounding corporate neighbors. Experience 24.2 feet of frontage along the thriving commercial corridors of Route #130 (Crescent Boulevard) and Marlton Pike with easy access to Routes #73, #70, #42, #38, and #I-295. Minutes from the City of Philadelphia, approximately one hour from Atlantic City and Trenton City, and less than 2 hours from New York City.