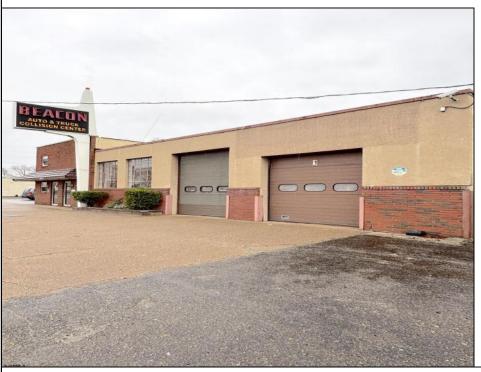

## **COMMENTS**

6712 South Crescent Boulevard, Pennsauken, NJ offers approximately 36,000 sq ft. of immediately available industrial and office space with negotiable lease terms on the highly traveled Route #130 (Crescent Boulevard). This corner lot sits on 1.7 acres, boasting of approximately 100+ outdoor fenced in surface parking spaces, 70+ indoor parking spaces with 18 foot ceilings, a full underground parking area, first floor lobby, restrooms, second floor conference rooms, locker room, and proximity to surrounding corporate neighbors. Experience 24.2 feet of frontage along the thriving commercial corridors of Route #130 (Crescent Boulevard) and Marlton Pike with easy access to Routes #73, #70, #42, #38, and #I-295. Minutes from the City of Philadelphia, approximately one hour from Atlantic City and Trenton City, and less than 2 hours from New York City.