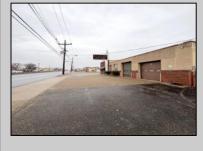

## **COMMENTS**

6712 South Crescent Boulevard, Pennsauken, NJ offers approximately 36,000 sq ft. of immediately available industrial and office space with negotiable lease terms on the highly traveled Route #130 (Crescent Boulevard). This corner lot sits on 1.7 acres, boasting of approximately 100+ outdoor fenced in surface parking spaces, 70+ indoor parking spaces with 18 foot ceilings, a full underground parking area, first floor lobby, restrooms, second floor conference rooms, locker room, and proximity to surrounding corporate neighbors. Experience 24.2 feet of frontage along the thriving commercial corridors of Route #130 (Crescent Boulevard) and Marlton Pike with easy access to Routes #73, #70, #42, #38, and #I-295. Minutes from the City of Philadelphia, approximately one hour from Atlantic City and Trenton City, and less than 2 hours from New York City.