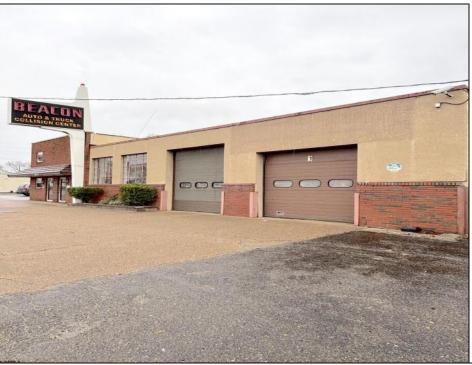

## **COMMENTS**

6712 South Crescent Boulevard, Pennsauken, NJ offers approximately 36,000 sq ft. of immediately available industrial and office space with negotiable lease terms on the highly traveled Route #130 (Crescent Boulevard). This corner lot sits on 1.7 acres, boasting of approximately 100+ outdoor fenced in surface parking spaces, 70+ indoor parking spaces with 18 foot ceilings, a full underground parking area, first floor lobby, restrooms, second floor conference rooms, locker room, and proximity to surrounding corporate neighbors. Experience 24.2 feet of frontage along the thriving commercial corridors of Route #130 (Crescent Boulevard) and Marlton Pike with easy access to Routes #73, #70, #42, #38, and #I-295. Minutes from the City of Philadelphia, approximately one hour from Atlantic City and Trenton City, and less than 2 hours from New York City.