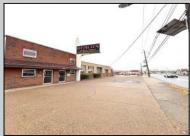

## **COMMENTS**

6712 South Crescent Boulevard, Pennsauken, NJ offers approximately 36,000 sq ft. of immediately available industrial and office space with negotiable lease terms on the highly traveled Route #130 (Crescent Boulevard). This corner lot sits on 1.7 acres, boasting of approximately 100+ outdoor fenced in surface parking spaces, 70+ indoor parking spaces with 18 foot ceilings, a full underground parking area, first floor lobby, restrooms, second floor conference rooms, locker room, and proximity to surrounding corporate neighbors. Experience 24.2 feet of frontage along the thriving commercial corridors of Route #130 (Crescent Boulevard) and Marlton Pike with easy access to Routes #73, #70, #42, #38, and #I-295. Minutes from the City of Philadelphia, approximately one hour from Atlantic City and Trenton City, and less than 2 hours from New York City.