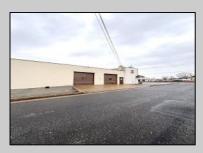

## **COMMENTS**

6712 South Crescent Boulevard, Pennsauken, NJ offers approximately 36,000 sq ft. of immediately available industrial and office space with negotiable lease terms on the highly traveled Route #130 (Crescent Boulevard). This corner lot sits on 1.7 acres, boasting of approximately 100+ outdoor fenced in surface parking spaces, 70+ indoor parking spaces with 18 foot ceilings, a full underground parking area, first floor lobby, restrooms, second floor conference rooms, locker room, and proximity to surrounding corporate neighbors. Experience 24.2 feet of frontage along the thriving commercial corridors of Route #130 (Crescent Boulevard) and Marlton Pike with easy access to Routes #73, #70, #42, #38, and #I-295. Minutes from the City of Philadelphia, approximately one hour from Atlantic City and Trenton City, and less than 2 hours from New York City.