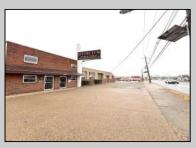

## **COMMENTS**

6712 South Crescent Boulevard, Pennsauken, NJ offers approximately 36,000 sq ft. of immediately available industrial and office space with negotiable lease terms on the highly traveled Route #130 (Crescent Boulevard). This corner lot sits on 1.7 acres, boasting of approximately 100+ outdoor fenced in surface parking spaces, 70+ indoor parking spaces with 18 foot ceilings, a full underground parking area, first floor lobby, restrooms, second floor conference rooms, locker room, and proximity to surrounding corporate neighbors. Experience 24.2 feet of frontage along the thriving commercial corridors of Route #130 (Crescent Boulevard) and Marlton Pike with easy access to Routes #73, #70, #42, #38, and #I-295. Minutes from the City of Philadelphia, approximately one hour from Atlantic City and Trenton City, and less than 2 hours from New York City.