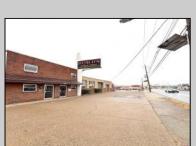

## 6712 Crescent Blvd Pennsauken Township Pennsauken Township, NJ 08110

Asking \$3,800,000.00

## **COMMENTS**

6712 South Crescent Boulevard, Pennsauken, NJ offers approximately 36,000 sq ft. of immediately available industrial and office space with negotiable lease terms on the highly traveled Route #130 (Crescent Boulevard). This corner lot sits on 1.7 acres, boasting of approximately 100+ outdoor fenced in surface parking spaces, 70+ indoor parking spaces with 18 foot ceilings, a full underground parking area, first floor lobby, restrooms, second floor conference rooms, locker room, and proximity to surrounding corporate neighbors. Experience 24.2 feet of frontage along the thriving commercial corridors of Route #130 (Crescent Boulevard) and Marlton Pike with easy access to Routes #73, #70, #42, #38, and #I-295. Minutes from the City of Philadelphia, approximately one hour from Atlantic City and Trenton City, and less than 2 hours from New York City.