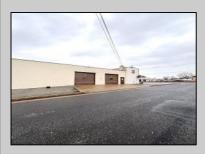

## 6712 Crescent Blvd Pennsauken Township Pennsauken Township, NJ 08110

Asking \$3,800,000.00

## **COMMENTS**

6712 South Crescent Boulevard, Pennsauken, NJ offers approximately 36,000 sq ft. of immediately available industrial and office space with negotiable lease terms on the highly traveled Route #130 (Crescent Boulevard). This corner lot sits on 1.7 acres, boasting of approximately 100+ outdoor fenced in surface parking spaces, 70+ indoor parking spaces with 18 foot ceilings, a full underground parking area, first floor lobby, restrooms, second floor conference rooms, locker room, and proximity to surrounding corporate neighbors. Experience 24.2 feet of frontage along the thriving commercial corridors of Route #130 (Crescent Boulevard) and Marlton Pike with easy access to Routes #73, #70, #42, #38, and #I-295. Minutes from the City of Philadelphia, approximately one hour from Atlantic City and Trenton City, and less than 2 hours from New York City.