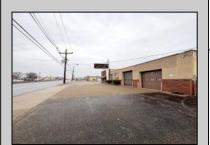

## 6712 Crescent Blvd Pennsauken Township Pennsauken Township, NJ 08110

Asking \$3,800,000.00

## **COMMENTS**

6712 South Crescent Boulevard, Pennsauken, NJ offers approximately 36,000 sq ft. of immediately available industrial and office space with negotiable lease terms on the highly traveled Route #130 (Crescent Boulevard). This corner lot sits on 1.7 acres, boasting of approximately 100+ outdoor fenced in surface parking spaces, 70+ indoor parking spaces with 18 foot ceilings, a full underground parking area, first floor lobby, restrooms, second floor conference rooms, locker room, and proximity to surrounding corporate neighbors. Experience 24.2 feet of frontage along the thriving commercial corridors of Route #130 (Crescent Boulevard) and Marlton Pike with easy access to Routes #73, #70, #42, #38, and #I-295. Minutes from the City of Philadelphia, approximately one hour from Atlantic City and Trenton City, and less than 2 hours from New York City.