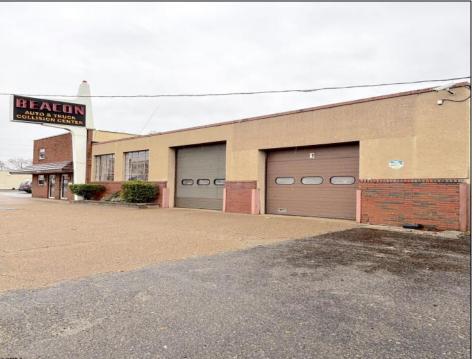

## **COMMENTS**

6712 South Crescent Boulevard, Pennsauken, NJ offers approximately 36,000 sq ft. of immediately available industrial and office space with negotiable lease terms on the highly traveled Route #130 (Crescent Boulevard). This corner lot sits on 1.7 acres, boasting of approximately 100+ outdoor fenced in surface parking spaces, 70+ indoor parking spaces with 18 foot ceilings, a full underground parking area, first floor lobby, restrooms, second floor conference rooms, locker room, and proximity to surrounding corporate neighbors. Experience 24.2 feet of frontage along the thriving commercial corridors of Route #130 (Crescent Boulevard) and Marlton Pike with easy access to Routes #73, #70, #42, #38, and #I-295. Minutes from the City of Philadelphia, approximately one hour from Atlantic City and Trenton City, and less than 2 hours from New York City.

## **PROPERTY DETAILS**

| Exterior | OutsideFeatures | ParkingGarage     | InteriorFeatures |
|----------|-----------------|-------------------|------------------|
| Brick    | Fence           | 11 or More Spaces | Restroom         |
| Masonry  | Truck Door      | Off Street        | Security System  |
|          |                 | Paved             | Storage          |