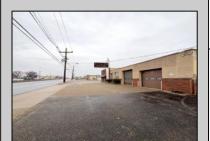

## **COMMENTS**

6712 South Crescent Boulevard, Pennsauken, NJ offers approximately 36,000 sq ft. of immediately available industrial and office space with negotiable lease terms on the highly traveled Route #130 (Crescent Boulevard). This corner lot sits on 1.7 acres, boasting of approximately 100+ outdoor fenced in surface parking spaces, 70+ indoor parking spaces with 18 foot ceilings, a full underground parking area, first floor lobby, restrooms, second floor conference rooms, locker room, and proximity to surrounding corporate neighbors. Experience 24.2 feet of frontage along the thriving commercial corridors of Route #130 (Crescent Boulevard) and Marlton Pike with easy access to Routes #73, #70, #42, #38, and #I-295. Minutes from the City of Philadelphia, approximately one hour from Atlantic City and Trenton City, and less than 2 hours from New York City.