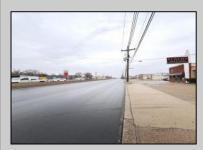

## **COMMENTS**

6712 South Crescent Boulevard, Pennsauken, NJ offers approximately 36,000 sq ft. of immediately available industrial and office space with negotiable lease terms on the highly traveled Route #130 (Crescent Boulevard). This corner lot sits on 1.7 acres, boasting of approximately 100+ outdoor fenced in surface parking spaces, 70+ indoor parking spaces with 18 foot ceilings, a full underground parking area, first floor lobby, restrooms, second floor conference rooms, locker room, and proximity to surrounding corporate neighbors. Experience 24.2 feet of frontage along the thriving commercial corridors of Route #130 (Crescent Boulevard) and Marlton Pike with easy access to Routes #73, #70, #42, #38, and #I-295. Minutes from the City of Philadelphia, approximately one hour from Atlantic City and Trenton City, and less than 2 hours from New York City.