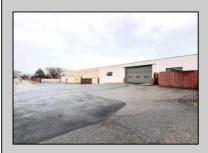

## **COMMENTS**

6712 South Crescent Boulevard, Pennsauken, NJ offers approximately 36,000 sq ft. of immediately available industrial and office space with negotiable lease terms on the highly traveled Route #130 (Crescent Boulevard). This corner lot sits on 1.7 acres, boasting of approximately 100+ outdoor fenced in surface parking spaces, 70+ indoor parking spaces with 18 foot ceilings, a full underground parking area, first floor lobby, restrooms, second floor conference rooms, locker room, and proximity to surrounding corporate neighbors. Experience 24.2 feet of frontage along the thriving commercial corridors of Route #130 (Crescent Boulevard) and Marlton Pike with easy access to Routes #73, #70, #42, #38, and #I-295. Minutes from the City of Philadelphia, approximately one hour from Atlantic City and Trenton City, and less than 2 hours from New York City.

## **PROPERTY DETAILS**

| Exterior | OutsideFeatures | ParkingGarage     | InteriorFeatures |
|----------|-----------------|-------------------|------------------|
| Brick    | Fence           | 11 or More Spaces | Restroom         |
| Masonry  | Truck Door      | Off Street        | Security System  |
|          |                 | Paved             | Storage          |