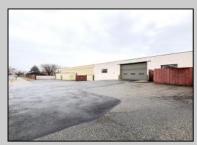

## COMMENTS

6712 South Crescent Boulevard, Pennsauken, NJ offers approximately 36,000 sq ft. of immediately available industrial and office space with negotiable lease terms on the highly traveled Route #130 (Crescent Boulevard). This corner lot sits on 1.7 acres, boasting of approximately 100+ outdoor fenced in surface parking spaces, 70+ indoor parking spaces with 18 foot ceilings, a full underground parking area, first floor lobby, restrooms, second floor conference rooms, locker room, and proximity to surrounding corporate neighbors. Experience 24.2 feet of frontage along the thriving commercial corridors of Route #130 (Crescent Boulevard) and Marlton Pike with easy access to Routes #73, #70, #42, #38, and #I-295. Minutes from the City of Philadelphia, approximately one hour from Atlantic City and Trenton City, and less than 2 hours from New York City.