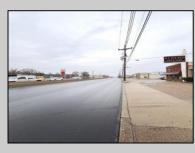

## COMMENTS

6712 South Crescent Boulevard, Pennsauken, NJ offers approximately 36,000 sq ft. of immediately available industrial and office space with negotiable lease terms on the highly traveled Route #130 (Crescent Boulevard). This corner lot sits on 1.7 acres, boasting of approximately 100+ outdoor fenced in surface parking spaces, 70+ indoor parking spaces with 18 foot ceilings, a full underground parking area, first floor lobby, restrooms, second floor conference rooms, locker room, and proximity to surrounding corporate neighbors. Experience 24.2 feet of frontage along the thriving commercial corridors of Route #130 (Crescent Boulevard) and Marlton Pike with easy access to Routes #73, #70, #42, #38, and #I-295. Minutes from the City of Philadelphia, approximately one hour from Atlantic City and Trenton City, and less than 2 hours from New York City.