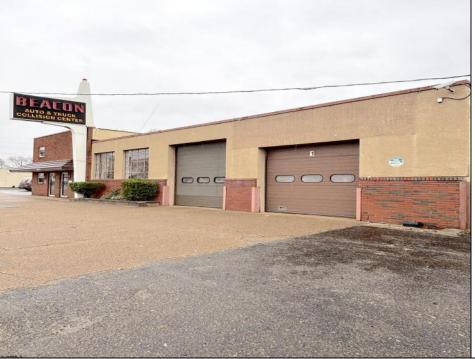

## **COMMENTS**

6712 South Crescent Boulevard, Pennsauken, NJ offers approximately 36,000 sq ft. of immediately available industrial and office space with negotiable lease terms on the highly traveled Route #130 (Crescent Boulevard). This corner lot sits on 1.7 acres, boasting of approximately 100+ outdoor fenced in surface parking spaces, 70+ indoor parking spaces with 18 foot ceilings, a full underground parking area, first floor lobby, restrooms, second floor conference rooms, locker room, and proximity to surrounding corporate neighbors. Experience 24.2 feet of frontage along the thriving commercial corridors of Route #130 (Crescent Boulevard) and Marlton Pike with easy access to Routes #73, #70, #42, #38, and #I-295. Minutes from the City of Philadelphia, approximately one hour from Atlantic City and Trenton City, and less than 2 hours from New York City.