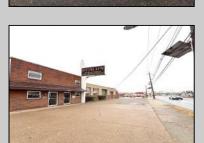

## **COMMENTS**

6712 South Crescent Boulevard, Pennsauken, NJ offers approximately 36,000 sq ft. of immediately available industrial and office space with negotiable lease terms on the highly traveled Route #130 (Crescent Boulevard). This corner lot sits on 1.7 acres, boasting of approximately 100+ outdoor fenced in surface parking spaces, 70+ indoor parking spaces with 18 foot ceilings, a full underground parking area, first floor lobby, restrooms, second floor conference rooms, locker room, and proximity to surrounding corporate neighbors. Experience 24.2 feet of frontage along the thriving commercial corridors of Route #130 (Crescent Boulevard) and Marlton Pike with easy access to Routes #73, #70, #42, #38, and #I-295. Minutes from the City of Philadelphia, approximately one hour from Atlantic City and Trenton City, and less than 2 hours from New York City.