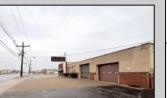

## **COMMENTS**

6712 South Crescent Boulevard, Pennsauken, NJ offers approximately 36,000 sq ft. of immediately available industrial and office space with negotiable lease terms on the highly traveled Route #130 (Crescent Boulevard). This corner lot sits on 1.7 acres, boasting of approximately 100+ outdoor fenced in surface parking spaces, 70+ indoor parking spaces with 18 foot ceilings, a full underground parking area, first floor lobby, restrooms, second floor conference rooms, locker room, and proximity to surrounding corporate neighbors. Experience 24.2 feet of frontage along the thriving commercial corridors of Route #130 (Crescent Boulevard) and Marlton Pike with easy access to Routes #73, #70, #42, #38, and #I-295. Minutes from the City of Philadelphia, approximately one hour from Atlantic City and Trenton City, and less than 2 hours from New York City.