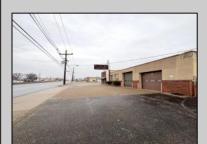

## **COMMENTS**

6712 South Crescent Boulevard, Pennsauken, NJ offers approximately 36,000 sq ft. of immediately available industrial and office space with negotiable lease terms on the highly traveled Route #130 (Crescent Boulevard). This corner lot sits on 1.7 acres, boasting of approximately 100+ outdoor fenced in surface parking spaces, 70+ indoor parking spaces with 18 foot ceilings, a full underground parking area, first floor lobby, restrooms, second floor conference rooms, locker room, and proximity to surrounding corporate neighbors. Experience 24.2 feet of frontage along the thriving commercial corridors of Route #130 (Crescent Boulevard) and Marlton Pike with easy access to Routes #73, #70, #42, #38, and #I-295. Minutes from the City of Philadelphia, approximately one hour from Atlantic City and Trenton City, and less than 2 hours from New York City.