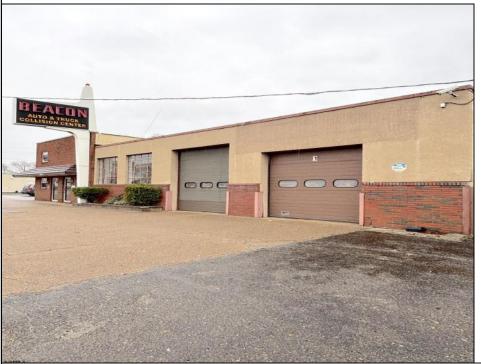

## **COMMENTS**

6712 South Crescent Boulevard, Pennsauken, NJ offers approximately 36,000 sq ft. of immediately available industrial and office space with negotiable lease terms on the highly traveled Route #130 (Crescent Boulevard). This corner lot sits on 1.7 acres, boasting of approximately 100+ outdoor fenced in surface parking spaces, 70+ indoor parking spaces with 18 foot ceilings, a full underground parking area, first floor lobby, restrooms, second floor conference rooms, locker room, and proximity to surrounding corporate neighbors. Experience 24.2 feet of frontage along the thriving commercial corridors of Route #130 (Crescent Boulevard) and Marlton Pike with easy access to Routes #73, #70, #42, #38, and #I-295. Minutes from the City of Philadelphia, approximately one hour from Atlantic City and Trenton City, and less than 2 hours from New York City.

## **PROPERTY DETAILS**

Exterior OutsideFeatures ParkingGarage InteriorFeatures
Brick Fence 11 or More Spaces Restroom
Masonry Truck Door Off Street Security System
Paved Storage

Basement Heating Water Sewer 6 Ft. or More Head Oil Public Public Sewer