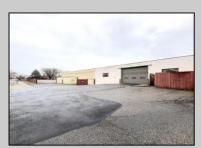

## **COMMENTS**

6712 South Crescent Boulevard, Pennsauken, NJ offers approximately 36,000 sq ft. of immediately available industrial and office space with negotiable lease terms on the highly traveled Route #130 (Crescent Boulevard). This corner lot sits on 1.7 acres, boasting of approximately 100+ outdoor fenced in surface parking spaces, 70+ indoor parking spaces with 18 foot ceilings, a full underground parking area, first floor lobby, restrooms, second floor conference rooms, locker room, and proximity to surrounding corporate neighbors. Experience 24.2 feet of frontage along the thriving commercial corridors of Route #130 (Crescent Boulevard) and Marlton Pike with easy access to Routes #73, #70, #42, #38, and #I-295. Minutes from the City of Philadelphia, approximately one hour from Atlantic City and Trenton City, and less than 2 hours from New York City.

## **PROPERTY DETAILS**

Exterior OutsideFeatures ParkingGarage InteriorFeatures
Brick Fence 11 or More Spaces Restroom
Masonry Truck Door Off Street Security System
Paved Storage

Basement Heating Water Sewer 6 Ft. or More Head Oil Public Public Sewer