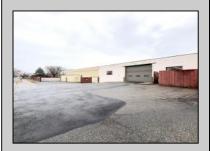

## **COMMENTS**

6712 South Crescent Boulevard, Pennsauken, NJ offers approximately 36,000 sq ft. of immediately available industrial and office space with negotiable lease terms on the highly traveled Route #130 (Crescent Boulevard). This corner lot sits on 1.7 acres, boasting of approximately 100+ outdoor fenced in surface parking spaces, 70+ indoor parking spaces with 18 foot ceilings, a full underground parking area, first floor lobby, restrooms, second floor conference rooms, locker room, and proximity to surrounding corporate neighbors. Experience 24.2 feet of frontage along the thriving commercial corridors of Route #130 (Crescent Boulevard) and Marlton Pike with easy access to Routes #73, #70, #42, #38, and #1-295. Minutes from the City of Philadelphia, approximately one hour from Atlantic City and Trenton City, and less than 2 hours from New York City.