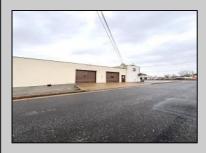

## **COMMENTS**

6712 South Crescent Boulevard, Pennsauken, NJ offers approximately 36,000 sq ft. of immediately available industrial and office space with negotiable lease terms on the highly traveled Route #130 (Crescent Boulevard). This corner lot sits on 1.7 acres, boasting of approximately 100+ outdoor fenced in surface parking spaces, 70+ indoor parking spaces with 18 foot ceilings, a full underground parking area, first floor lobby, restrooms, second floor conference rooms, locker room, and proximity to surrounding corporate neighbors. Experience 24.2 feet of frontage along the thriving commercial corridors of Route #130 (Crescent Boulevard) and Marlton Pike with easy access to Routes #73, #70, #42, #38, and #1-295. Minutes from the City of Philadelphia, approximately one hour from Atlantic City and Trenton City, and less than 2 hours from New York City.