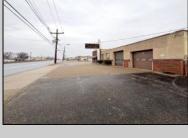

## 6712 Crescent Blvd Pennsauken Township Pennsauken Township, NJ 08110

Asking \$4,900,000.00

## **COMMENTS**

6712 South Crescent Boulevard, Pennsauken, NJ offers approximately 36,000 sq ft. of immediately available industrial and office space with negotiable lease terms on the highly traveled Route #130 (Crescent Boulevard). This corner lot sits on 1.7 acres, boasting of approximately 100+ outdoor fenced in surface parking spaces, 70+ indoor parking spaces with 18 foot ceilings, a full underground parking area, first floor lobby, restrooms, second floor conference rooms, locker room, and proximity to surrounding corporate neighbors. Experience 24.2 feet of frontage along the thriving commercial corridors of Route #130 (Crescent Boulevard) and Marlton Pike with easy access to Routes #73, #70, #42, #38, and #1-295. Minutes from the City of Philadelphia, approximately one hour from Atlantic City and Trenton City, and less than 2 hours from New York City.