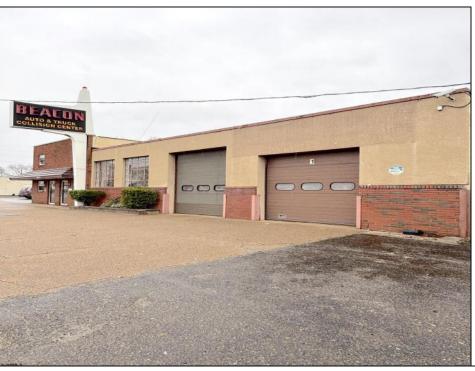

## **COMMENTS**

6712 South Crescent Boulevard, Pennsauken, NJ offers approximately 36,000 sq ft. of immediately available industrial and office space with negotiable lease terms on the highly traveled Route #130 (Crescent Boulevard). This corner lot sits on 1.7 acres, boasting of approximately 100+ outdoor fenced in surface parking spaces, 70+ indoor parking spaces with 18 foot ceilings, a full underground parking area, first floor lobby, restrooms, second floor conference rooms, locker room, and proximity to surrounding corporate neighbors. Experience 24.2 feet of frontage along the thriving commercial corridors of Route #130 (Crescent Boulevard) and Marlton Pike with easy access to Routes #73, #70, #42, #38, and #1-295. Minutes from the City of Philadelphia, approximately one hour from Atlantic City and Trenton City, and less than 2 hours from New York City.