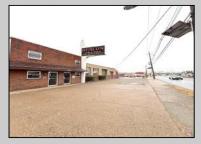

## 6712 Crescent Blvd Pennsauken Township Pennsauken Township, NJ 08110

Asking \$4,900,000.00

## **COMMENTS**

6712 South Crescent Boulevard, Pennsauken, NJ offers approximately 36,000 sq ft. of immediately available industrial and office space with negotiable lease terms on the highly traveled Route #130 (Crescent Boulevard). This corner lot sits on 1.7 acres, boasting of approximately 100+ outdoor fenced in surface parking spaces, 70+ indoor parking spaces with 18 foot ceilings, a full underground parking area, first floor lobby, restrooms, second floor conference rooms, locker room, and proximity to surrounding corporate neighbors. Experience 24.2 feet of frontage along the thriving commercial corridors of Route #130 (Crescent Boulevard) and Marlton Pike with easy access to Routes #73, #70, #42, #38, and #1-295. Minutes from the City of Philadelphia, approximately one hour from Atlantic City and Trenton City, and less than 2 hours from New York City.