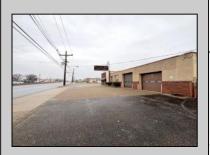

## COMMENTS

6712 South Crescent Boulevard, Pennsauken, NJ offers approximately 36,000 sq ft. of immediately available industrial and office space with negotiable lease terms on the highly traveled Route #130 (Crescent Boulevard). This corner lot sits on 1.7 acres, boasting of approximately 100+ outdoor fenced in surface parking spaces, 70+ indoor parking spaces with 18 foot ceilings, a full underground parking area, first floor lobby, restrooms, second floor conference rooms, locker room, and proximity to surrounding corporate neighbors. Experience 24.2 feet of frontage along the thriving commercial corridors of Route #130 (Crescent Boulevard) and Marlton Pike with easy access to Routes #73, #70, #42, #38, and #I-295. Minutes from the City of Philadelphia, approximately one hour from Atlantic City and Trenton City, and less than 2 hours from New York City.