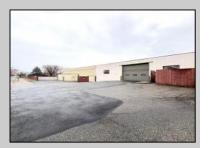

## COMMENTS

6712 South Crescent Boulevard, Pennsauken, NJ offers approximately 36,000 sq ft. of immediately available industrial and office space with negotiable lease terms on the highly traveled Route #130 (Crescent Boulevard). This corner lot sits on 1.7 acres, boasting of approximately 100+ outdoor fenced in surface parking spaces, 70+ indoor parking spaces with 18 foot ceilings, a full underground parking area, first floor lobby, restrooms, second floor conference rooms, locker room, and proximity to surrounding corporate neighbors. Experience 24.2 feet of frontage along the thriving commercial corridors of Route #130 (Crescent Boulevard) and Marlton Pike with easy access to Routes #73, #70, #42, #38, and #I-295. Minutes from the City of Philadelphia, approximately one hour from Atlantic City and Trenton City, and less than 2 hours from New York City.