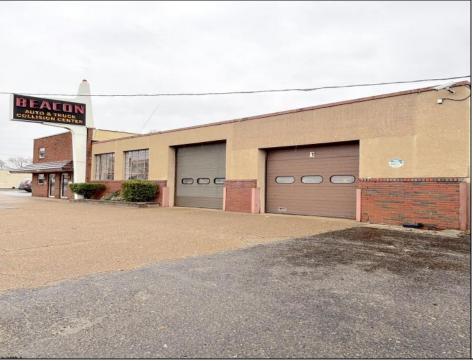

## COMMENTS

6712 South Crescent Boulevard, Pennsauken, NJ offers approximately 36,000 sq ft. of immediately available industrial and office space with negotiable lease terms on the highly traveled Route #130 (Crescent Boulevard). This corner lot sits on 1.7 acres, boasting of approximately 100+ outdoor fenced in surface parking spaces, 70+ indoor parking spaces with 18 foot ceilings, a full underground parking area, first floor lobby, restrooms, second floor conference rooms, locker room, and proximity to surrounding corporate neighbors. Experience 24.2 feet of frontage along the thriving commercial corridors of Route #130 (Crescent Boulevard) and Marlton Pike with easy access to Routes #73, #70, #42, #38, and #I-295. Minutes from the City of Philadelphia, approximately one hour from Atlantic City and Trenton City, and less than 2 hours from New York City.