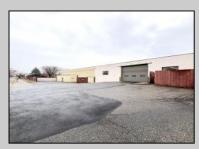

## COMMENTS

6712 South Crescent Boulevard, Pennsauken, NJ offers approximately 36,000 sq ft. of immediately available industrial and office space with negotiable lease terms on the highly traveled Route #130 (Crescent Boulevard). This corner lot sits on 1.7 acres, boasting of approximately 100+ outdoor fenced in surface parking spaces, 70+ indoor parking spaces with 18 foot ceilings, a full underground parking area, first floor lobby, restrooms, second floor conference rooms, locker room, and proximity to surrounding corporate neighbors. Experience 24.2 feet of frontage along the thriving commercial corridors of Route #130 (Crescent Boulevard) and Marlton Pike with easy access to Routes #73, #70, #42, #38, and #I-295. Minutes from the City of Philadelphia, approximately one hour from Atlantic City and Trenton City, and less than 2 hours from New York City.