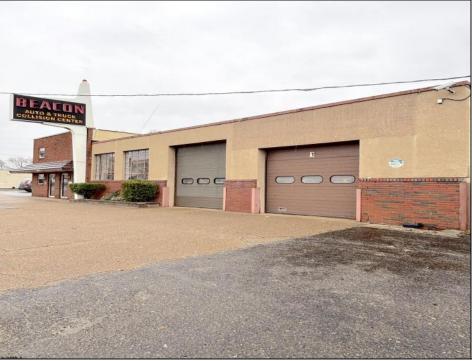

## COMMENTS

6712 South Crescent Boulevard, Pennsauken, NJ offers approximately 36,000 sq ft. of immediately available industrial and office space with negotiable lease terms on the highly traveled Route #130 (Crescent Boulevard). This corner lot sits on 1.7 acres, boasting of approximately 100+ outdoor fenced in surface parking spaces, 70+ indoor parking spaces with 18 foot ceilings, a full underground parking area, first floor lobby, restrooms, second floor conference rooms, locker room, and proximity to surrounding corporate neighbors. Experience 24.2 feet of frontage along the thriving commercial corridors of Route #130 (Crescent Boulevard) and Marlton Pike with easy access to Routes #73, #70, #42, #38, and #I-295. Minutes from the City of Philadelphia, approximately one hour from Atlantic City and Trenton City, and less than 2 hours from New York City.