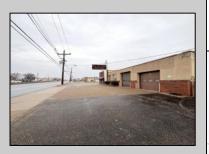

## COMMENTS

6712 South Crescent Boulevard, Pennsauken, NJ offers approximately 36,000 sq ft. of immediately available industrial and office space with negotiable lease terms on the highly traveled Route #130 (Crescent Boulevard). This corner lot sits on 1.7 acres, boasting of approximately 100+ outdoor fenced in surface parking spaces, 70+ indoor parking spaces with 18 foot ceilings, a full underground parking area, first floor lobby, restrooms, second floor conference rooms, locker room, and proximity to surrounding corporate neighbors. Experience 24.2 feet of frontage along the thriving commercial corridors of Route #130 (Crescent Boulevard) and Marlton Pike with easy access to Routes #73, #70, #42, #38, and #I-295. Minutes from the City of Philadelphia, approximately one hour from Atlantic City and Trenton City, and less than 2 hours from New York City.