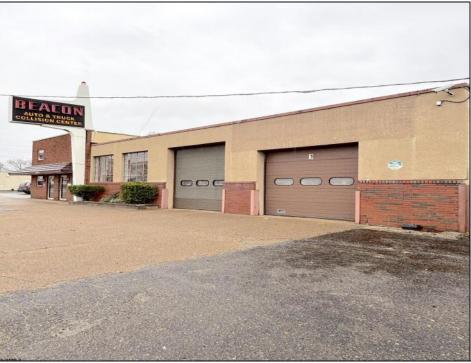

## COMMENTS

6712 South Crescent Boulevard, Pennsauken, NJ offers approximately 36,000 sq ft. of immediately available industrial and office space with negotiable lease terms on the highly traveled Route #130 (Crescent Boulevard). This corner lot sits on 1.7 acres, boasting of approximately 100+ outdoor fenced in surface parking spaces, 70+ indoor parking spaces with 18 foot ceilings, a full underground parking area, first floor lobby, restrooms, second floor conference rooms, locker room, and proximity to surrounding corporate neighbors. Experience 24.2 feet of frontage along the thriving commercial corridors of Route #130 (Crescent Boulevard) and Marlton Pike with easy access to Routes #73, #70, #42, #38, and #I-295. Minutes from the City of Philadelphia, approximately one hour from Atlantic City and Trenton City, and less than 2 hours from New York City.