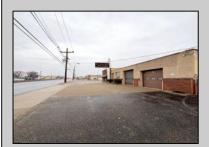

## **COMMENTS**

6712 South Crescent Boulevard, Pennsauken, NJ offers approximately 36,000 sq ft. of immediately available industrial and office space with negotiable lease terms on the highly traveled Route #130 (Crescent Boulevard). This corner lot sits on 1.7 acres, boasting of approximately 100+ outdoor fenced in surface parking spaces, 70+ indoor parking spaces with 18 foot ceilings, a full underground parking area, first floor lobby, restrooms, second floor conference rooms, locker room, and proximity to surrounding corporate neighbors. Experience 24.2 feet of frontage along the thriving commercial corridors of Route #130 (Crescent Boulevard) and Marlton Pike with easy access to Routes #73, #70, #42, #38, and #I-295. Minutes from the City of Philadelphia, approximately one hour from Atlantic City and Trenton City, and less than 2 hours from New York City.