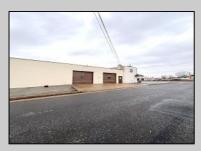

## **COMMENTS**

6712 South Crescent Boulevard, Pennsauken, NJ offers approximately 36,000 sq ft. of immediately available industrial and office space with negotiable lease terms on the highly traveled Route #130 (Crescent Boulevard). This corner lot sits on 1.7 acres, boasting of approximately 100+ outdoor fenced in surface parking spaces, 70+ indoor parking spaces with 18 foot ceilings, a full underground parking area, first floor lobby, restrooms, second floor conference rooms, locker room, and proximity to surrounding corporate neighbors. Experience 24.2 feet of frontage along the thriving commercial corridors of Route #130 (Crescent Boulevard) and Marlton Pike with easy access to Routes #73, #70, #42, #38, and #I-295. Minutes from the City of Philadelphia, approximately one hour from Atlantic City and Trenton City, and less than 2 hours from New York City.