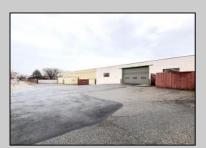

## **COMMENTS**

6712 South Crescent Boulevard, Pennsauken, NJ offers approximately 36,000 sq ft. of immediately available industrial and office space with negotiable lease terms on the highly traveled Route #130 (Crescent Boulevard). This corner lot sits on 1.7 acres, boasting of approximately 100+ outdoor fenced in surface parking spaces, 70+ indoor parking spaces with 18 foot ceilings, a full underground parking area, first floor lobby, restrooms, second floor conference rooms, locker room, and proximity to surrounding corporate neighbors. Experience 24.2 feet of frontage along the thriving commercial corridors of Route #130 (Crescent Boulevard) and Marlton Pike with easy access to Routes #73, #70, #42, #38, and #I-295. Minutes from the City of Philadelphia, approximately one hour from Atlantic City and Trenton City, and less than 2 hours from New York City.

## **PROPERTY DETAILS**

| Exterior | OutsideFeatures | ParkingGarage     | InteriorFeatures |
|----------|-----------------|-------------------|------------------|
| Brick    | Fence           | 11 or More Spaces | Restroom         |
| Masonry  | Truck Door      | Off Street        | Security System  |
|          |                 | Paved             | Storage          |