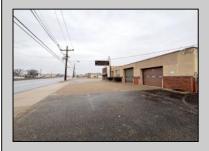

## **COMMENTS**

6712 South Crescent Boulevard, Pennsauken, NJ offers approximately 36,000 sq ft. of immediately available industrial and office space with negotiable lease terms on the highly traveled Route #130 (Crescent Boulevard). This corner lot sits on 1.7 acres, boasting of approximately 100+ outdoor fenced in surface parking spaces, 70+ indoor parking spaces with 18 foot ceilings, a full underground parking area, first floor lobby, restrooms, second floor conference rooms, locker room, and proximity to surrounding corporate neighbors. Experience 24.2 feet of frontage along the thriving commercial corridors of Route #130 (Crescent Boulevard) and Marlton Pike with easy access to Routes #73, #70, #42, #38, and #I-295. Minutes from the City of Philadelphia, approximately one hour from Atlantic City and Trenton City, and less than 2 hours from New York City.