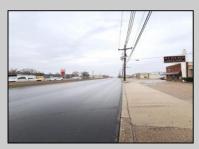

## **COMMENTS**

6712 South Crescent Boulevard, Pennsauken, NJ offers approximately 36,000 sq ft. of immediately available industrial and office space with negotiable lease terms on the highly traveled Route #130 (Crescent Boulevard). This corner lot sits on 1.7 acres, boasting of approximately 100+ outdoor fenced in surface parking spaces, 70+ indoor parking spaces with 18 foot ceilings, a full underground parking area, first floor lobby, restrooms, second floor conference rooms, locker room, and proximity to surrounding corporate neighbors. Experience 24.2 feet of frontage along the thriving commercial corridors of Route #130 (Crescent Boulevard) and Marlton Pike with easy access to Routes #73, #70, #42, #38, and #I-295. Minutes from the City of Philadelphia, approximately one hour from Atlantic City and Trenton City, and less than 2 hours from New York City.