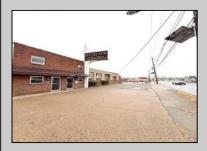

## **COMMENTS**

6712 South Crescent Boulevard, Pennsauken, NJ offers approximately 36,000 sq ft. of immediately available industrial and office space with negotiable lease terms on the highly traveled Route #130 (Crescent Boulevard). This corner lot sits on 1.7 acres, boasting of approximately 100+ outdoor fenced in surface parking spaces, 70+ indoor parking spaces with 18 foot ceilings, a full underground parking area, first floor lobby, restrooms, second floor conference rooms, locker room, and proximity to surrounding corporate neighbors. Experience 24.2 feet of frontage along the thriving commercial corridors of Route #130 (Crescent Boulevard) and Marlton Pike with easy access to Routes #73, #70, #42, #38, and #I-295. Minutes from the City of Philadelphia, approximately one hour from Atlantic City and Trenton City, and less than 2 hours from New York City.