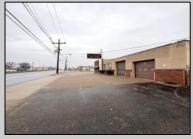

## **COMMENTS**

6712 South Crescent Boulevard, Pennsauken, NJ offers approximately 36,000 sq ft. of immediately available industrial and office space with negotiable lease terms on the highly traveled Route #130 (Crescent Boulevard). This corner lot sits on 1.7 acres, boasting of approximately 100+ outdoor fenced in surface parking spaces, 70+ indoor parking spaces with 18 foot ceilings, a full underground parking area, first floor lobby, restrooms, second floor conference rooms, locker room, and proximity to surrounding corporate neighbors. Experience 24.2 feet of frontage along the thriving commercial corridors of Route #130 (Crescent Boulevard) and Marlton Pike with easy access to Routes #73, #70, #42, #38, and #I-295. Minutes from the City of Philadelphia, approximately one hour from Atlantic City and Trenton City, and less than 2 hours from New York City.