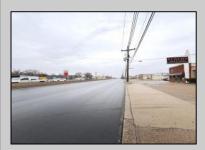

## **COMMENTS**

6712 South Crescent Boulevard, Pennsauken, NJ offers approximately 36,000 sq ft. of immediately available industrial and office space with negotiable lease terms on the highly traveled Route #130 (Crescent Boulevard). This corner lot sits on 1.7 acres, boasting of approximately 100+ outdoor fenced in surface parking spaces, 70+ indoor parking spaces with 18 foot ceilings, a full underground parking area, first floor lobby, restrooms, second floor conference rooms, locker room, and proximity to surrounding corporate neighbors. Experience 24.2 feet of frontage along the thriving commercial corridors of Route #130 (Crescent Boulevard) and Marlton Pike with easy access to Routes #73, #70, #42, #38, and #I-295. Minutes from the City of Philadelphia, approximately one hour from Atlantic City and Trenton City, and less than 2 hours from New York City.