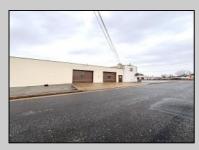

## **COMMENTS**

6712 South Crescent Boulevard, Pennsauken, NJ offers approximately 36,000 sq ft. of immediately available industrial and office space with negotiable lease terms on the highly traveled Route #130 (Crescent Boulevard). This corner lot sits on 1.7 acres, boasting of approximately 100+ outdoor fenced in surface parking spaces, 70+ indoor parking spaces with 18 foot ceilings, a full underground parking area, first floor lobby, restrooms, second floor conference rooms, locker room, and proximity to surrounding corporate neighbors. Experience 24.2 feet of frontage along the thriving commercial corridors of Route #130 (Crescent Boulevard) and Marlton Pike with easy access to Routes #73, #70, #42, #38, and #I-295. Minutes from the City of Philadelphia, approximately one hour from Atlantic City and Trenton City, and less than 2 hours from New York City.