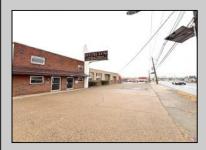

## **COMMENTS**

6712 South Crescent Boulevard, Pennsauken, NJ offers approximately 36,000 sq ft. of immediately available industrial and office space with negotiable lease terms on the highly traveled Route #130 (Crescent Boulevard). This corner lot sits on 1.7 acres, boasting of approximately 100+ outdoor fenced in surface parking spaces, 70+ indoor parking spaces with 18 foot ceilings, a full underground parking area, first floor lobby, restrooms, second floor conference rooms, locker room, and proximity to surrounding corporate neighbors. Experience 24.2 feet of frontage along the thriving commercial corridors of Route #130 (Crescent Boulevard) and Marlton Pike with easy access to Routes #73, #70, #42, #38, and #I-295. Minutes from the City of Philadelphia, approximately one hour from Atlantic City and Trenton City, and less than 2 hours from New York City.