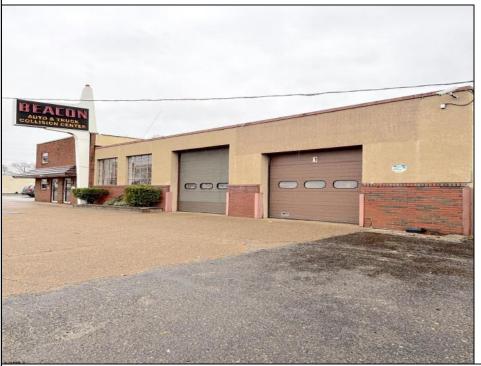

## **COMMENTS**

6712 South Crescent Boulevard, Pennsauken, NJ offers approximately 36,000 sq ft. of immediately available industrial and office space with negotiable lease terms on the highly traveled Route #130 (Crescent Boulevard). This corner lot sits on 1.7 acres, boasting of approximately 100+ outdoor fenced in surface parking spaces, 70+ indoor parking spaces with 18 foot ceilings, a full underground parking area, first floor lobby, restrooms, second floor conference rooms, locker room, and proximity to surrounding corporate neighbors. Experience 24.2 feet of frontage along the thriving commercial corridors of Route #130 (Crescent Boulevard) and Marlton Pike with easy access to Routes #73, #70, #42, #38, and #I-295. Minutes from the City of Philadelphia, approximately one hour from Atlantic City and Trenton City, and less than 2 hours from New York City.