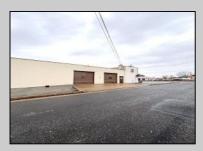

## **COMMENTS**

6712 South Crescent Boulevard, Pennsauken, NJ offers approximately 36,000 sq ft. of immediately available industrial and office space with negotiable lease terms on the highly traveled Route #130 (Crescent Boulevard). This corner lot sits on 1.7 acres, boasting of approximately 100+ outdoor fenced in surface parking spaces, 70+ indoor parking spaces with 18 foot ceilings, a full underground parking area, first floor lobby, restrooms, second floor conference rooms, locker room, and proximity to surrounding corporate neighbors. Experience 24.2 feet of frontage along the thriving commercial corridors of Route #130 (Crescent Boulevard) and Marlton Pike with easy access to Routes #73, #70, #42, #38, and #I-295. Minutes from the City of Philadelphia, approximately one hour from Atlantic City and Trenton City, and less than 2 hours from New York City.

## **PROPERTY DETAILS**

| Exterior | OutsideFeatures | ParkingGarage     | InteriorFeatures |
|----------|-----------------|-------------------|------------------|
| Brick    | Fence           | 11 or More Spaces | Restroom         |
| Masonry  | Truck Door      | Off Street        | Security System  |
|          |                 | Paved             | Storage          |