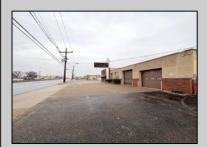

## **COMMENTS**

6712 South Crescent Boulevard, Pennsauken, NJ offers approximately 36,000 sq ft. of immediately available industrial and office space with negotiable lease terms on the highly traveled Route #130 (Crescent Boulevard). This corner lot sits on 1.7 acres, boasting of approximately 100+ outdoor fenced in surface parking spaces, 70+ indoor parking spaces with 18 foot ceilings, a full underground parking area, first floor lobby, restrooms, second floor conference rooms, locker room, and proximity to surrounding corporate neighbors. Experience 24.2 feet of frontage along the thriving commercial corridors of Route #130 (Crescent Boulevard) and Marlton Pike with easy access to Routes #73, #70, #42, #38, and #I-295. Minutes from the City of Philadelphia, approximately one hour from Atlantic City and Trenton City, and less than 2 hours from New York City.